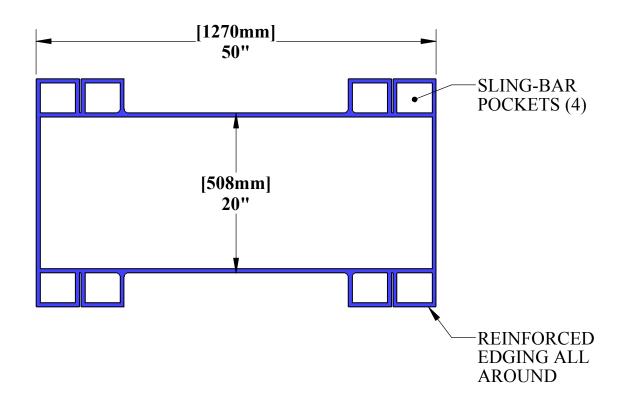

## **SPECIFICATIONS:**

THE EZ POOL LIFT SLING (EXTRA LONG) SHALL BE A FLEXIBLE BODY-SUPPORT DEVICE SUITABLE FOR USE WITH ALL AQUA CREEK EZ POOL LIFTS, AND SHALL BE USED IN CONJUNCTION WITH THE EZ HANGER BAR (F-038EZHB) AND THE EZ POOL LIFT CHAIN SET (F-031EZCH). IT SHALL HAVE FOUR (4) POCKETS TO ACCEPT SOLID STAINLESS STEEL SLING BARS FOR RIGGING AND ADDITIONAL SUPPORT. IT SHALL BE MANUFACTURED FROM HEAVY-DUTY POLESTER MESH WITH REINFORCED EDGING. IT SHALL HAVE A LOAD CAPACITY OF 400 LBS [181 KG]. IT SHALL ALSO BE MACHINE-WASHABLE AND MILDEW RESISTANT.