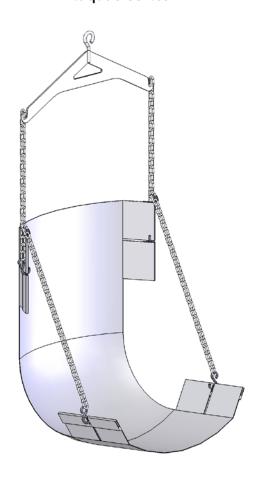

## **Sling Assembly**

To assemble the sling so that it is ready for use, simply follow the outline below:

- -Slide the four (4) sling bars into the four corner pockets of the sling.
- -Attach the sling to the chain set and hanger bar.

Your sling is now assembled and ready for use!