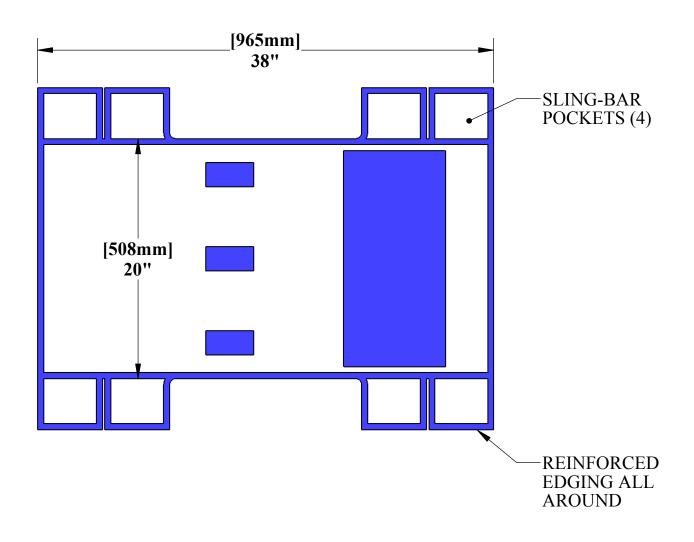

## **EZ POOL LIFT SLING: RIGID SLING**

## **SPECIFICATIONS:**

THE EZ POOL LIFT SLING (RIGID) SHALL BE A FLEXIBLE BODY-SUPPORT DEVICE SUITABLE FOR USE WITH ALL AQUA CREEK EZ POOL LIFTS, AND SHALL BE USED IN CONJUNCTION WITH THE EZ HANGER BAR (F-038EZHB) AND THE EZ POOL LIFT CHAIN SET (F-031EZCH). IT SHALL HAVE FOUR (4) POCKETS TO ACCEPT SOLID STAINLESS STEEL SLING BARS FOR RIGGING AND ADDITIONAL SUPPORT. IT SHALL BE MANUFACTURED FROM HEAVY-DUTY POLESTER MESH WITH REINFORCED EDGING. IT SHALL HAVE A LOAD CAPACITY OF 400 LBS [181 KG]. IT SHALL ALSO BE MACHINE-WASHABLE AND MILDEW RESISTANT.