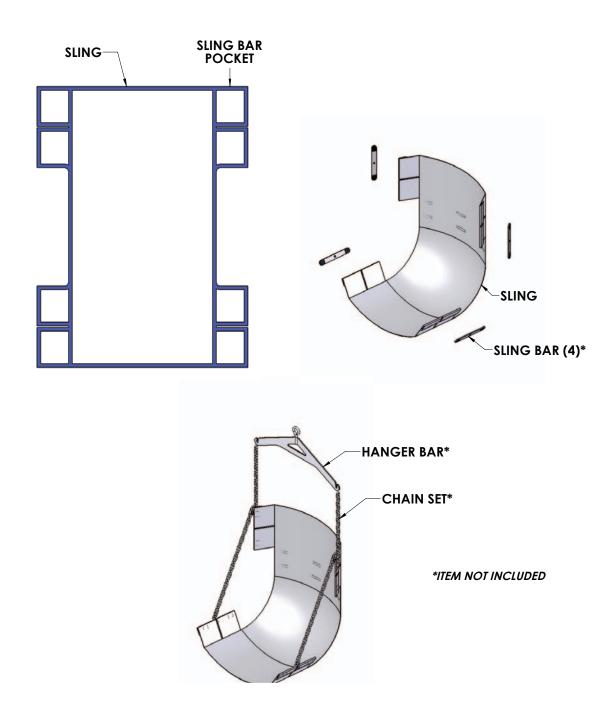

## **Sling Assembly**

To assemble the sling so that it is ready for use, simply follow the outline below:

- -Slide the four (4) sling bars into the four corner pockets of the sling.
- -Attach the sling to the chain set and hanger bar.

Your sling is now assembled and ready for use!