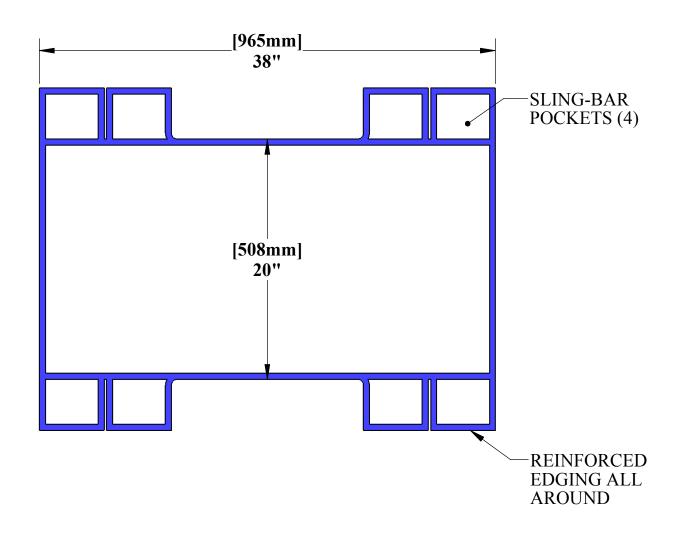

## **SPECIFICATIONS:**

THE EZ POOL LIFT SLING SHALL BE A FLEXIBLE BODY-SUPPORT DEVICE SUITABLE FOR USE WITH ALL AQUA CREEK EZ POOL LIFTS, AND SHALL BE USED IN CONJUNCTION WITH THE EZ HANGER BAR (F-038EZHB) AND THE EZ POOL LIFT CHAIN SET (F-031EZCH). IT SHALL HAVE FOUR (4) POCKETS TO ACCEPT SOLID STAINLESS STEEL SLING BARS FOR RIGGING AND ADDITIONAL SUPPORT. IT SHALL BE MANUFACTURED FROM HEAVY-DUTY POLESTER MESH WITH REINFORCED EDGING. IT SHALL HAVE A LOAD CAPACITY OF 400 LBS [181 KG]. IT SHALL ALSO BE MACHINE- WASHABLE AND MILDEW RESISTANT.