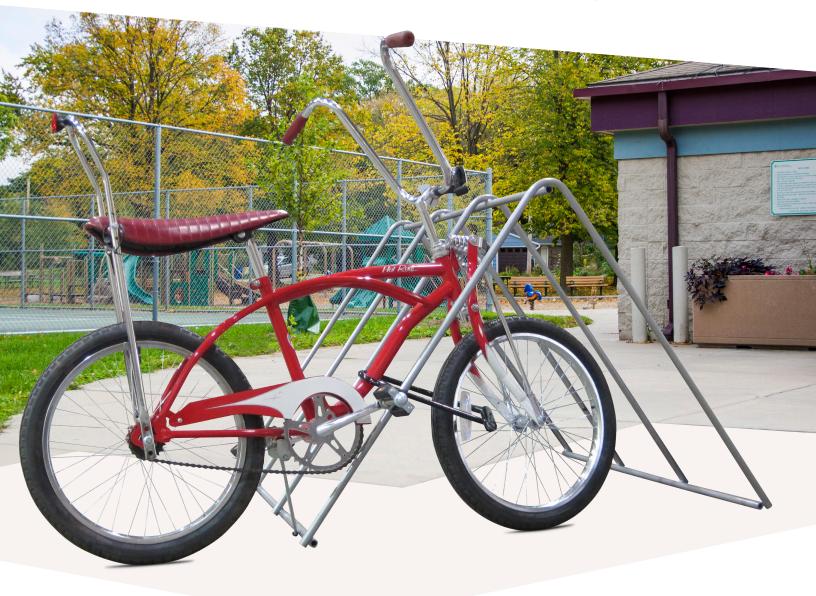

# Compack Rack

The Compack Rack is a portable, stackable and u-lock compatible rack with an 8 bike capacity. The Compack Rack is well suited for children's bikes at parks and schools. When the Compack Racks are not in use, they stack atop each other for easy storage on a standard pallet.