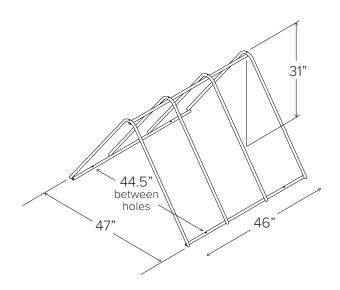

# Compack Rack

The Compack Rack is a portable, stackable and u-lock compatible rack with an 8 bike capacity. The Compack Rack is well suited for children's bikes at parks and schools. When the Compack Racks are not in use, they stack atop each other for easy storage on a standard pallet.

## Stack 'Em Up

When not in use, the Compack Rack may be stored efficciently on a standard sized pallet.

### Galvanized

| CAPACITY         | 8 Bikes                                                                                                             |
|------------------|---------------------------------------------------------------------------------------------------------------------|
| MATERIALS        | .75" steel tube                                                                                                     |
| FINISHES         | <b>Galvanized</b> An after fabrication hot dipped galvanized finish is our standard option.                         |
| MOUNT<br>OPTIONS | The Compack Rack is a freestanding unit that may also be bolted to the ground with 3/8" anchors for added security. |