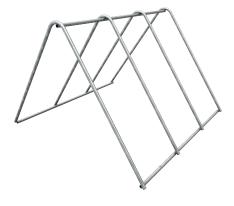

## Stack 'Em Up

When not in use, the Compack Rack may be stored efficciently on a standard sized pallet.