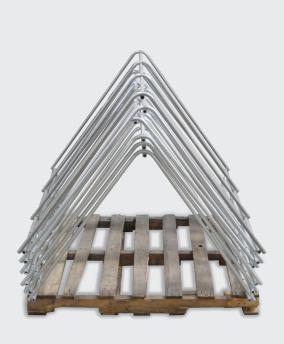

## Stack 'Em Up

When not in use, the Compack Rack may be stored efficciently on a standard sized pallet.