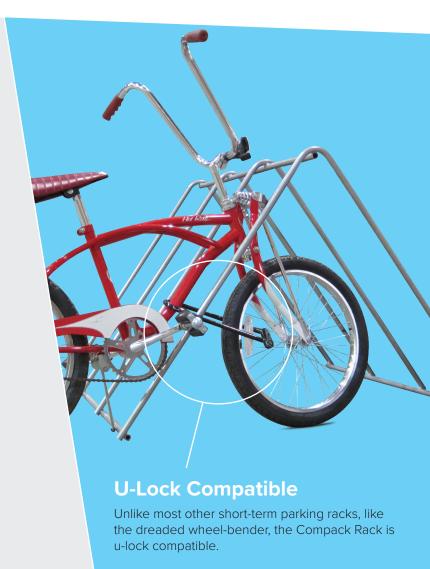

# Compack Rack

The Compack Rack is a portable, stackable and u-lock compatible rack with an 8 bike capacity. The Compack Rack is well suited for children's bikes at parks and schools. When the Compack Racks are not in use, they stack atop each other for easy storage on a standard pallet.