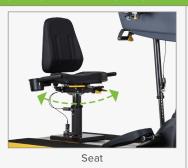

## **KEY FEATURES**

- Bi-directional resistance for varied exercise and therapy sessions
- Hand crank position rotates 180° for opposing or in unison arm motion
- Roll away seat carriage for wheelchair patients and optional wheelchair platform
- Adjustable ROM radius with 4 settings at 6.5", 7.5", 8.5" and 9.5"
- Belt drive offers quiet, smooth operation with seamless transition between forward and reverse motion
- Tilting console and pivoting display offer customized fit for most users in seated or standing position

CONSOLE

| TECHNICAL DETAILS  |                                                                                                                            |
|--------------------|----------------------------------------------------------------------------------------------------------------------------|
| Unit Weight        | 268 lbs / 120 kg                                                                                                           |
| Dimensions (LxWxH) | 69.3 x 31.5 x 75 in / 176 x 80 x 190.5 cm                                                                                  |
| Power Requirements | 15A / 120v AC - Grounded<br>220V / 50Hz                                                                                    |
| Plug Requirements  | Contact your sales rep for specific requirements                                                                           |
| Resistance Levels  | 20 levels with 0.1 increments                                                                                              |
| Max User Weight    | 500 lbs / 227 kg                                                                                                           |
| Readouts           | Workout Level, Calories, Time, RPM, Distance,<br>METs, Watts, Speed                                                        |
| Workout Programs   | Custom Interval, Random, Hill, Track, Iso Kinetic,<br>Iso Strength, Custom HR, Cardio/Weight Loss,<br>Custom HR, ActivZone |
| Features           | Bi-directional handles<br>Vertically adjustable seat<br>Low starting resistance (< 5 watts)                                |
| Optional Features  | Swivel seat<br>Wheelchair ramp<br>Wheelchair tie down<br>Grip assist gloves                                                |