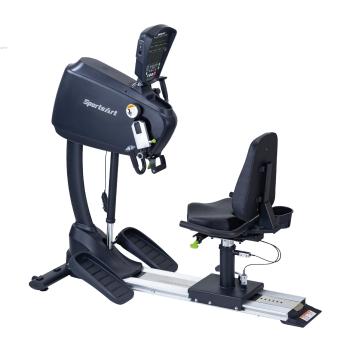

## UB521M bi-lateral upper body ergometer

SportsArt is an industry leader in rehabilitative equipment manufacturing and the UB521M Bi-lateral Upper Body Ergometer is a therapist's favorite modality for seated, standing or users needing wheelchair access.

## **KEY FEATURES**

- Bi-directional resistance for varied exercise and therapy sessions
- Hand crank position rotates 180° for opposing or in unison arm motion
- Roll away seat carriage for wheelchair patients and optional wheelchair platform
- Adjustable ROM radius with 4 settings at 6.5", 7.5", 8.5" and 9.5"
- Belt drive offers quiet, smooth operation with seamless transition between forward and reverse motion
- Tilting console and pivoting display offer customized fit for most users in seated or standing position