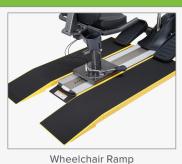

CONSOLE

| TECHNICAL DETAILS  |                                                                                                                            |
|--------------------|----------------------------------------------------------------------------------------------------------------------------|
| Unit Weight        | 268 lbs / 120 kg                                                                                                           |
| Dimensions (LxWxH) | 69.3 x 31.5 x 75 in / 176 x 80 x 190.5 cm                                                                                  |
| Power Requirements | 15A / 120v AC - Grounded<br>220V / 50Hz                                                                                    |
| Plug Requirements  | Contact your sales rep for specific requirements                                                                           |
| Resistance Levels  | 20 levels with 0.1 increments                                                                                              |
| Max User Weight    | 500 lbs / 227 kg                                                                                                           |
| Readouts           | Workout Level, Calories, Time, RPM, Distance,<br>METs, Watts, Speed                                                        |
| Workout Programs   | Custom Interval, Random, Hill, Track, Iso Kinetic,<br>Iso Strength, Custom HR, Cardio/Weight Loss,<br>Custom HR, ActivZone |
| Features           | Bi-directional handles<br>Vertically adjustable seat<br>Low starting resistance (< 5 watts)                                |
| Optional Features  | Swivel seat<br>Wheelchair ramp<br>Wheelchair tie down<br>Grip assist gloves                                                |