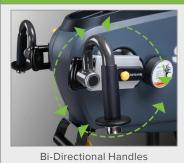

## **KEY FEATURES**

- Bi-directional resistance for varied exercise and therapy sessions
- Hand crank position rotates 180° for opposing or in unison arm motion
- Roll away seat carriage for wheelchair patients and optional wheelchair platform
- Adjustable ROM radius with 4 settings at 6.5", 7.5", 8.5" and 9.5"
- Belt drive offers quiet, smooth operation with seamless transition between forward and reverse motion
- Tilting console and pivoting display offer customized fit for most users in seated or standing position

CONSOLE

| TECHNICAL DETAILS  |                                                                                                                            |
|--------------------|----------------------------------------------------------------------------------------------------------------------------|
| Unit Weight        | 268 lbs / 120 kg                                                                                                           |
| Dimensions (LxWxH) | 69.3 x 31.5 x 75 in / 176 x 80 x 190.5 cm                                                                                  |
| Power Requirements | 15A / 120v AC - Grounded<br>220V / 50Hz                                                                                    |
| Plug Requirements  | Contact your sales rep for specific requirements                                                                           |
| Resistance Levels  | 20 levels with 0.1 increments                                                                                              |
| Max User Weight    | 500 lbs / 227 kg                                                                                                           |
| Readouts           | Workout Level, Calories, Time, RPM, Distance,<br>METs, Watts, Speed                                                        |
| Workout Programs   | Custom Interval, Random, Hill, Track, Iso Kinetic,<br>Iso Strength, Custom HR, Cardio/Weight Loss,<br>Custom HR, ActivZone |
| Features           | Bi-directional handles<br>Vertically adjustable seat<br>Low starting resistance (< 5 watts)                                |
| Optional Features  | Swivel seat<br>Wheelchair ramp<br>Wheelchair tie down<br>Grip assist gloves                                                |