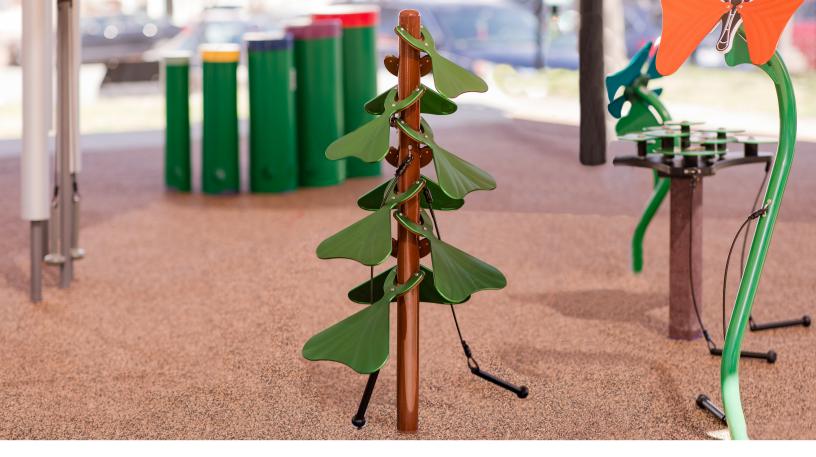

## TODDLER TENOR TREE

The Toddler Tenor Tree creates a musical wonderland for toddlers! This vibrant tree features three sides filled with colorful, ringing leaves. With just a tap our smallest musicians can create bright, soothing tones and explore 12 harmonious notes. Designed for collaborative play, the Toddler Tenor Tree encourages creativity and musical exploration for 1-3 users.

## SPECIFICATIONS:

• Style: Bell

• Age Range: 2-5

• Tonal Quality: Bright / Sustain

Notes: 9

• Note Material: Anodized Aluminum

Resonated: No

• Key/Scale: C Major Diatonic

• Range: Tenor

Mallets: 3 Black (80 Durometer)

• **Dimensions**: 22 3/4"W x 49"H x 15 -3/4"D

SCAN TO LISTEN TO