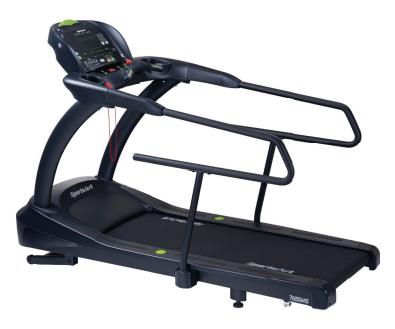

## T655MS TREADMILL

The T655MS is rated for high workloads, long hours and specifically designed for cardiac and physical rehabilitation. This treadmill comes loaded with unique features, programs and user amenities to help treat more patients more effectively.

## **KEY FEATURES**

- Bi-directional belt motion for retro walking and gait observations
- Decline to -3% grade for back and knee rehab
- Meets UL requirements for current leakage in a medical setting
- Full length medical side rails with pediatric lower sections for better patient stability
- ECO-GLIDE™ auto lubrication system