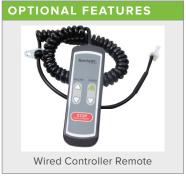

- Decline to -3% grade for back and knee rehab
- Meets UL requirements for current leakage in a medical setting
- Full length medical side rails with pediatric lower sections for better patient stability
- ECO-GLIDE™ auto lubrication system





| WARRANTY*       |                                  |
|-----------------|----------------------------------|
| Туре            | Full Commercial - no usage limit |
| Frame           | Lifetime**                       |
| MyFlex Plus™    | Lifetime**                       |
| Motor           | Lifetime**                       |
| Parts           | 5 Years                          |
| Wear Items      | 5 Years                          |
| Labor           | 3 Years                          |
| High Wear Items | 90 days, no labor                |