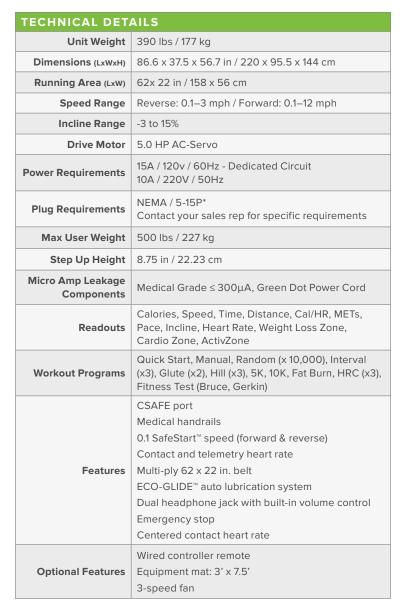

## T655MS TREADMILL

The T655MS is rated for high workloads, long hours and specifically designed for cardiac and physical rehabilitation. This treadmill comes loaded with unique features, programs and user amenities to help treat more patients more effectively.

## **KEY FEATURES**

- Bi-directional belt motion for retro walking and gait observations
- Decline to -3% grade for back and knee rehab
- Meets UL requirements for current leakage in a medical setting
- Full length medical side rails with pediatric lower sections for better patient stability
- ECO-GLIDE™ auto lubrication system





| WARRANTY*       |                                  |
|-----------------|----------------------------------|
| Туре            | Full Commercial - no usage limit |
| Frame           | Lifetime**                       |
| MyFlex Plus™    | Lifetime**                       |
| Motor           | Lifetime**                       |
| Parts           | 5 Years                          |
| Wear Items      | 5 Years                          |
| Labor           | 3 Years                          |
| High Wear Items | 90 days, no labor                |