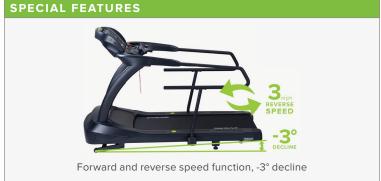

## **KEY FEATURES**

- Bi-directional belt motion for retro walking and gait observations
- Decline to -3% grade for back and knee rehab
- Meets UL requirements for current leakage in a medical setting
- Full length medical side rails with pediatric lower sections for better patient stability
- ECO-GLIDE™ auto lubrication system