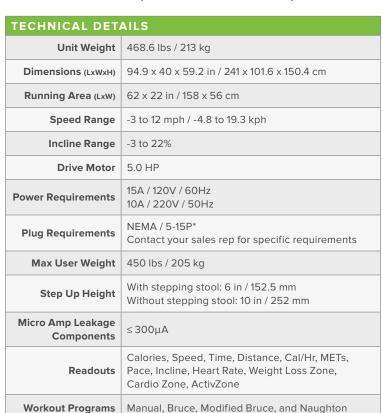

# T655MD TREADMILL

The T655MD Series treadmill is a new addition to our medical treadmill line. The T655MD offers a greater incline range and long medical handrails that can rise, lower and angle inward. Additionally, a detachable step has been added, lowering the step-up height. The T655MD comes standard with a wired controller, allowing the physician or rehabilitation technician to easily control both speed and incline of the unit.

#### **KEY FEATURES**

- 5 HP AC-Servo motor
- ECO-GLIDE™ automatic lubrication system
- · Detachable step
- -3% to 22% incline
- Reverse: 0.1-3 mph / Forward: 0.1-12 mph

| WARRANTY*  |                                  |
|------------|----------------------------------|
| Туре       | Full Commercial - no usage limit |
| Frame      | Lifetime**                       |
| Parts      | 5 Years                          |
| Wear Items | 5 Years                          |
| Labor      | 3 Years                          |

Wireless heart rate receiver

Adjustable height and angle handrails

-3 to 22% incline

Standard wired controller remote

Integrated 3-speed fan

# **SPECIAL FEATURES**

Adjustable height and angle handrails