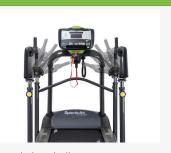

# T655MD TREADMILL

The T655MD Series treadmill is a new addition to our medical treadmill line. The T655MD offers a greater incline range and long medical handrails that can rise, lower and angle inward. Additionally, a detachable step has been added, lowering the step-up height. The T655MD comes standard with a wired controller, allowing the physician or rehabilitation technician to easily control both speed and incline of the unit.

Wireless heart rate receiver

Adjustable height and angle handrails

-3 to 22% incline

Standard wired controller remote

Integrated 3-speed fan

# **SPECIAL FEATURES**

Adjustable height and angle handrails