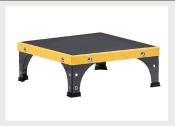

- -3% to 22% incline
- Reverse: 0.1-3 mph / Forward: 0.1-12 mph



| WARRANTY*  |                                  |
|------------|----------------------------------|
| Туре       | Full Commercial - no usage limit |
| Frame      | Lifetime**                       |
| Parts      | 5 Years                          |
| Wear Items | 5 Years                          |
| Labor      | 3 Years                          |



### TECHNICAL DETAILS

Features

CSAFE port

ECO-GLIDE™ auto lubrication

**Emergency stop** 

Dual headphone jacks

Detachable stepping stool

Medical classification II with Edan ECG compatible

Wireless heart rate receiver

Adjustable height and angle handrails

-3 to 22% incline

Standard wired controller remote

Integrated 3-speed fan

## CONSOLE



**SPECIAL FEATURES** 



Detachable stepping stool

# **SPECIAL FEATURES**





Adjustable height and angle handrails