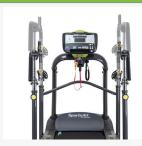

# T655MD TREADMILL

The T655MD Series treadmill is a new addition to our medical treadmill line. The T655MD offers a greater incline range and long medical handrails that can rise, lower and angle inward. Additionally, a detachable step has been added, lowering the step-up height. The T655MD comes standard with a wired controller, allowing the physician or rehabilitation technician to easily control both speed and incline of the unit.

Wireless heart rate receiver

Adjustable height and angle handrails

-3 to 22% incline

Standard wired controller remote

Integrated 3-speed fan

# **SPECIAL FEATURES**

Adjustable height and angle handrails