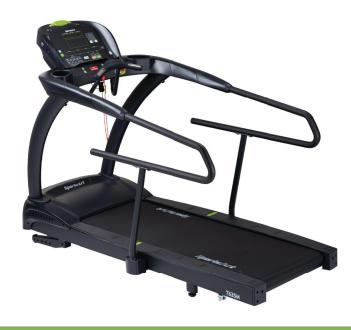

## T635M TREADMILL

The T635M is rated for moderate cardiac and physical rehab and offers clients a low cost, value driven option when compared to competitive models with many of the same functions and features.

## **KEY FEATURES**

- Bi-directional belt motion for retro walking and gait observations
- Isolation components meet UL requirements for current leakage in medical settings
- Full length medical side rails with pediatric lower sections for better patient stability
- Center handhold bars offer greater comfort for surgery patients