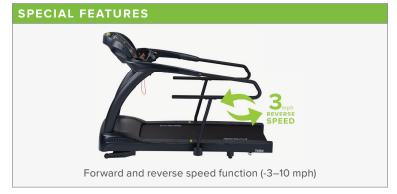

## **KEY FEATURES**

- Bi-directional belt motion for retro walking and gait observations
- Isolation components meet UL requirements for current leakage in medical settings
- Full length medical side rails with pediatric lower sections for better patient stability
- Center handhold bars offer greater comfort for surgery patients

| TECHNICAL DETAILS               |                                                                                                                                                                                                                                                                                                                       |
|---------------------------------|-----------------------------------------------------------------------------------------------------------------------------------------------------------------------------------------------------------------------------------------------------------------------------------------------------------------------|
| Unit Weight                     | 353 lbs / 160 kg                                                                                                                                                                                                                                                                                                      |
| Dimensions (LxWxH)              | 83.5 x 38.6 x 56.7 in / 212 x 98 x 144 cm                                                                                                                                                                                                                                                                             |
| Running Area (LxW)              | 61 x 22 in / 155 x 55.9 cm                                                                                                                                                                                                                                                                                            |
| Speed Range                     | Reverse: 0.1–3.0 mph / Forward: 0.1–10 mph                                                                                                                                                                                                                                                                            |
| Incline Range                   | 0–15%                                                                                                                                                                                                                                                                                                                 |
| Drive Motor                     | 3.2 HP DC                                                                                                                                                                                                                                                                                                             |
| Power Requirements              | 15A / 120v / 60Hz - Dedicated Circuit<br>220V / 50HZ                                                                                                                                                                                                                                                                  |
| Plug Requirements               | NEMA / 5-15P*<br>Contact your sales rep for specific requirements                                                                                                                                                                                                                                                     |
| Max User Weight                 | 400 lbs / 180 kg                                                                                                                                                                                                                                                                                                      |
| Step Up Height                  | 7.5 in / 19 cm                                                                                                                                                                                                                                                                                                        |
| Micro Amp Leakage<br>Components | Medical Grade ≤ 300μA, Green Dot Power Cord                                                                                                                                                                                                                                                                           |
| Readouts                        | Calories, Speed, Time, Distance, Cal/HR, METs,<br>Pace, Incline, Heart Rate, Weight Loss Zone,<br>Cardio Zone, ActivZone                                                                                                                                                                                              |
| Workout Programs                | Quick Start, Manual, Random (x 10,000), Interval (x3), Glute (x2), Hill (x3), 5K, 10K, Fat Burn, HRC (x3), Fitness Test (Bruce, Gerkin)                                                                                                                                                                               |
| Features                        | CSAFE port  Medical handrails  0.1 SafeStart™ speed (forward & reverse)  Contact and telemetry heart rate  4-Ply 61 x 22 in. belt  USB port for device charging (x2)  ECO-GLIDE™ auto lubrication system  Center handle bar with contact heart rate  Dual headphone jack with built-in volume control  Emergency stop |
| Optional Features               | Wired controller remote 3-speed fan Equipment mat: 3' x 7.5'                                                                                                                                                                                                                                                          |