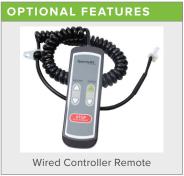

| TECHNICAL DETAILS               |                                                                                                                                                                                                                                                                                                                       |
|---------------------------------|-----------------------------------------------------------------------------------------------------------------------------------------------------------------------------------------------------------------------------------------------------------------------------------------------------------------------|
| Unit Weight                     | 353 lbs / 160 kg                                                                                                                                                                                                                                                                                                      |
| Dimensions (LxWxH)              | 83.5 x 38.6 x 56.7 in / 212 x 98 x 144 cm                                                                                                                                                                                                                                                                             |
| Running Area (LxW)              | 61 x 22 in / 155 x 55.9 cm                                                                                                                                                                                                                                                                                            |
| Speed Range                     | Reverse: 0.1–3.0 mph / Forward: 0.1–10 mph                                                                                                                                                                                                                                                                            |
| Incline Range                   | 0–15%                                                                                                                                                                                                                                                                                                                 |
| Drive Motor                     | 3.2 HP DC                                                                                                                                                                                                                                                                                                             |
| Power Requirements              | 15A / 120v / 60Hz - Dedicated Circuit<br>220V / 50HZ                                                                                                                                                                                                                                                                  |
| Plug Requirements               | NEMA / 5-15P*<br>Contact your sales rep for specific requirements                                                                                                                                                                                                                                                     |
| Max User Weight                 | 400 lbs / 180 kg                                                                                                                                                                                                                                                                                                      |
| Step Up Height                  | 7.5 in / 19 cm                                                                                                                                                                                                                                                                                                        |
| Micro Amp Leakage<br>Components | Medical Grade ≤ 300μA, Green Dot Power Cord                                                                                                                                                                                                                                                                           |
| Readouts                        | Calories, Speed, Time, Distance, Cal/HR, METs,<br>Pace, Incline, Heart Rate, Weight Loss Zone,<br>Cardio Zone, ActivZone                                                                                                                                                                                              |
| Workout Programs                | Quick Start, Manual, Random (x 10,000), Interval (x3), Glute (x2), Hill (x3), 5K, 10K, Fat Burn, HRC (x3), Fitness Test (Bruce, Gerkin)                                                                                                                                                                               |
| Features                        | CSAFE port  Medical handrails  0.1 SafeStart™ speed (forward & reverse)  Contact and telemetry heart rate  4-Ply 61 x 22 in. belt  USB port for device charging (x2)  ECO-GLIDE™ auto lubrication system  Center handle bar with contact heart rate  Dual headphone jack with built-in volume control  Emergency stop |
| Optional Features               | Wired controller remote 3-speed fan Equipment mat: 3' x 7.5'                                                                                                                                                                                                                                                          |