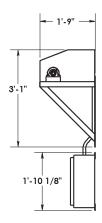

## THERMAL-KING® SERIES MODEL - BLACKFOOT II

- □ APPROVED
- ☐ REVISE AND RESUBMIT
- ☐ APPROVED AS CORRECTED
- ☐ REJECTED
- □ SUBMIT SPECIFIED ITEM

Approval is only for conformance with the design concept of the Project and compliance with the information given in the Contract Documents. Contractor is responsible for dimensions to be confirmed and correlated at the job site for information that pertains solely to the fabrication process or to techniques of construction, and for coordination of the work of all trades.