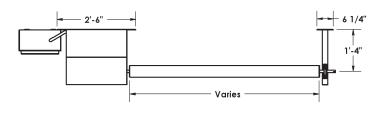

## THERMAL-KING® SERIES MODEL - BLACKFOOT II

- □ APPROVED
- ☐ REVISE AND RESUBMIT
- ☐ APPROVED AS CORRECTED
- ☐ REJECTED
- □ SUBMIT SPECIFIED ITEM

Approval is only for conformance with the design concept of the Project and compliance with the information given in the Contract Documents. Contractor is responsible for dimensions to be confirmed and correlated at the job site for information that pertains solely to the fabrication process or to techniques of construction, and for coordination of the work of all trades.