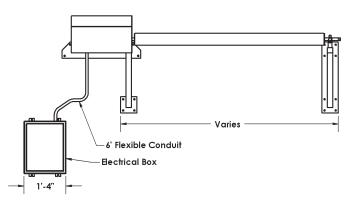

## THERMAL-KING® SERIES MODEL - BLACKFOOT II

- □ APPROVED
- ☐ REVISE AND RESUBMIT
- ☐ APPROVED AS CORRECTED
- ☐ REJECTED
- □ SUBMIT SPECIFIED ITEM

Approval is only for conformance with the design concept of the Project and compliance with the information given in the Contract Documents. Contractor is responsible for dimensions to be confirmed and correlated at the job site for information that pertains solely to the fabrication process or to techniques of construction, and for coordination of the work of all trades.