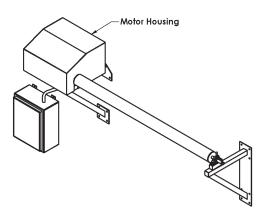

## THERMAL-KING® SERIES MODEL - BLACKFOOT II

- □ APPROVED
- ☐ REVISE AND RESUBMIT
- ☐ APPROVED AS CORRECTED
- ☐ REJECTED
- □ SUBMIT SPECIFIED ITEM

Approval is only for conformance with the design concept of the Project and compliance with the information given in the Contract Documents. Contractor is responsible for dimensions to be confirmed and correlated at the job site for information that pertains solely to the fabrication process or to techniques of construction, and for coordination of the work of all trades.