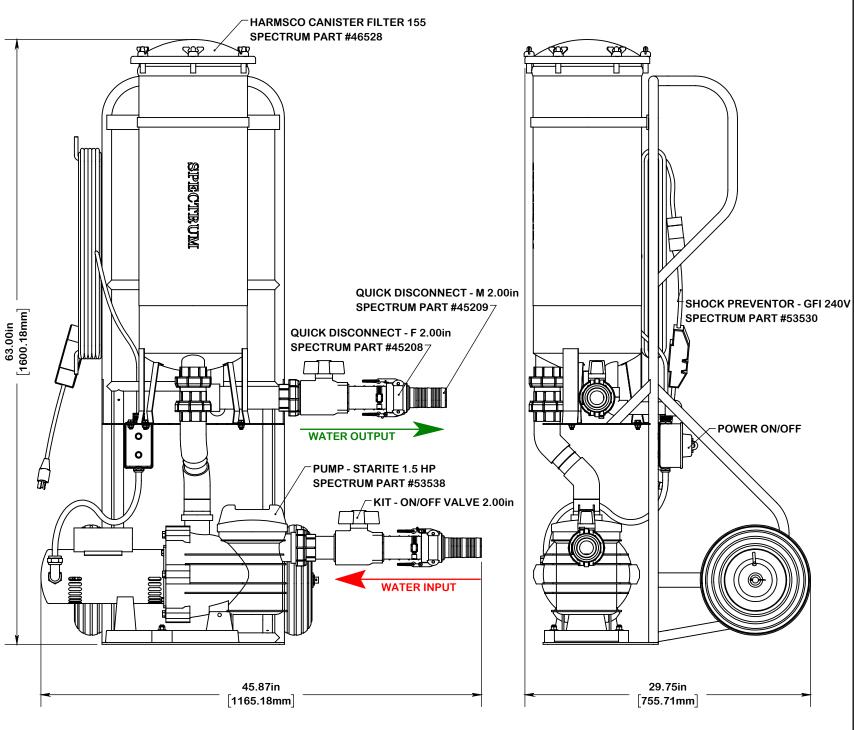

### Cart

The portable filtration system cart shall be constructed of 1.25" x .065" wall thickness stainless steel. All metallic components shall be passivated for maximum corrosion resistance. The cart shall be fitted with two (2) 13" pneumatic wheels.

#### Filter

A stainless steel filter canister shall be provided with the portable filtration system. It shall be designed to receive a 155 square foot single cartridge filter and shall have a removable lid.

## Pump

A 1 1/2 horsepower Sta-Rite® Dyna-Max pump shall be provided. It shall pre-plumbed to the filter canister and mechanically fastened to the cart. It shall be pre-wired with a 100' electrical cord, GFI shock protector, and 220 Volt AC switch.

2" shut off valves and quick-connect hose fittings shall be provided with the unit.

# ENGINEERING DATA

NOT

DIMENSIONS VARY WITH SPECIFIC APPLICATIONS. SPECIFICATIONS ARE NOMINAL AND ARE SUBJECT TO CHANGE. PLEASE CONTACT SPECTRUM AQUATICS FOR CUSTOM APPLICATIONS