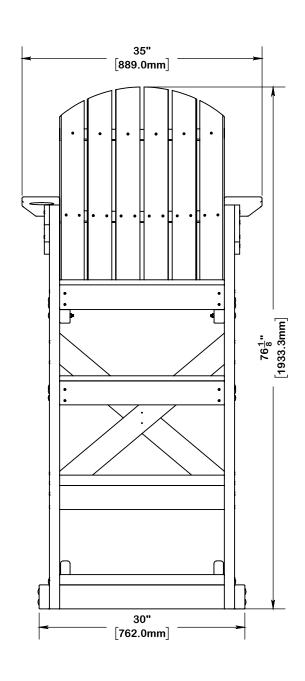

## Lifeguard chair, 4-Foot Mendota, part number 45023

## **Specifications:**

The Mendota lifeguard chair shall be portable. The chair shall be constructed of UV inhibited recycled high-density polyethylene material. The chair seat shall be elevated 4' 0" above the surface of the swimming pool deck. The chair shall include a cup holder in one of the armrests and an umbrella holder behind the back of the seat. The chair shall include a pair of wheels for transport.

## **Lifeguard Chair Frame**

The lifeguard chair frame shall be fabricated of high-density polyethylene material. All joints shall be secured using 316 series stainless steel through bolts and 316 series stainless steel wood screws. The lifeguard chair includes two steps and one platform for access. Standard colors available in white and sand.

## Warranty

Spectrum Standard.

A PLAYCORE Company

7100 Spectrum Lane Missoula, Montana 59808

800.791.8056 www.spectrumaquatics.com

ENGINEERING DATA

PRODUCT: 4'-0" MENDOTA 
MODEL #: 45023 CATALOG #: 45023 REVISION: E

MATERIAL: RECYCLED HDPE

FINISH #: WHITE OR SAND

NOI

<u>Î</u> DIMENSIONS VARY WITH SPECIFIC APPLICATIONS. SPECIFICATIONS ARE NOMINAL AND ARE SUBJECT TO CHANGE. PLEASE CONTACT SPECTRUM AQUATICS FOR CUSTOM APPLICATIONS