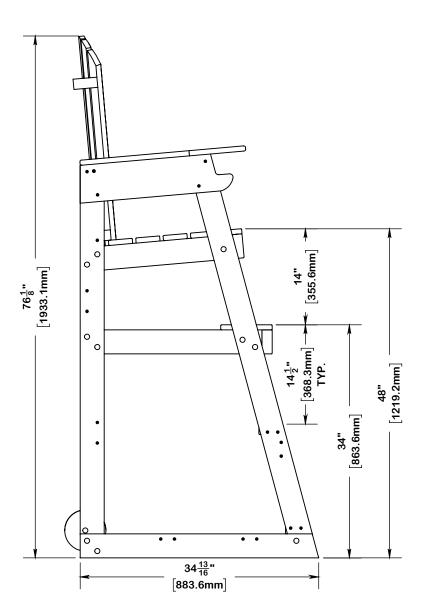

## Lifeguard chair, 4-Foot Mendota, part number 45023

## **Specifications:**

The Mendota lifeguard chair shall be portable. The chair shall be constructed of UV inhibited recycled high-density polyethylene material. The chair seat shall be elevated 4' 0" above the surface of the swimming pool deck. The chair shall include a cup holder in one of the armrests and an umbrella holder behind the back of the seat. The chair shall include a pair of wheels for transport.

## **Lifeguard Chair Frame**

The lifeguard chair frame shall be fabricated of high-density polyethylene material. All joints shall be secured using 316 series stainless steel through bolts and 316 series stainless steel wood screws. The lifeguard chair includes two steps and one platform for access. Standard colors available in white and sand.

## Warranty

Spectrum Standard.

A PLAYCORE Company

7100 Spectrum Lane Missoula, Montana 59808

800.791.8056 www.spectrumaquatics.com

ENGINEERING DATA

PRODUCT: 4'-0" MENDOTA 
MODEL #: 45023 CATALOG #: 45023 REVISION: E

MATERIAL: RECYCLED HDPE

FINISH #: WHITE OR SAND

NOI

<u>Î</u> DIMENSIONS VARY WITH SPECIFIC APPLICATIONS. SPECIFICATIONS ARE NOMINAL AND ARE SUBJECT TO CHANGE. PLEASE CONTACT SPECTRUM AQUATICS FOR CUSTOM APPLICATIONS