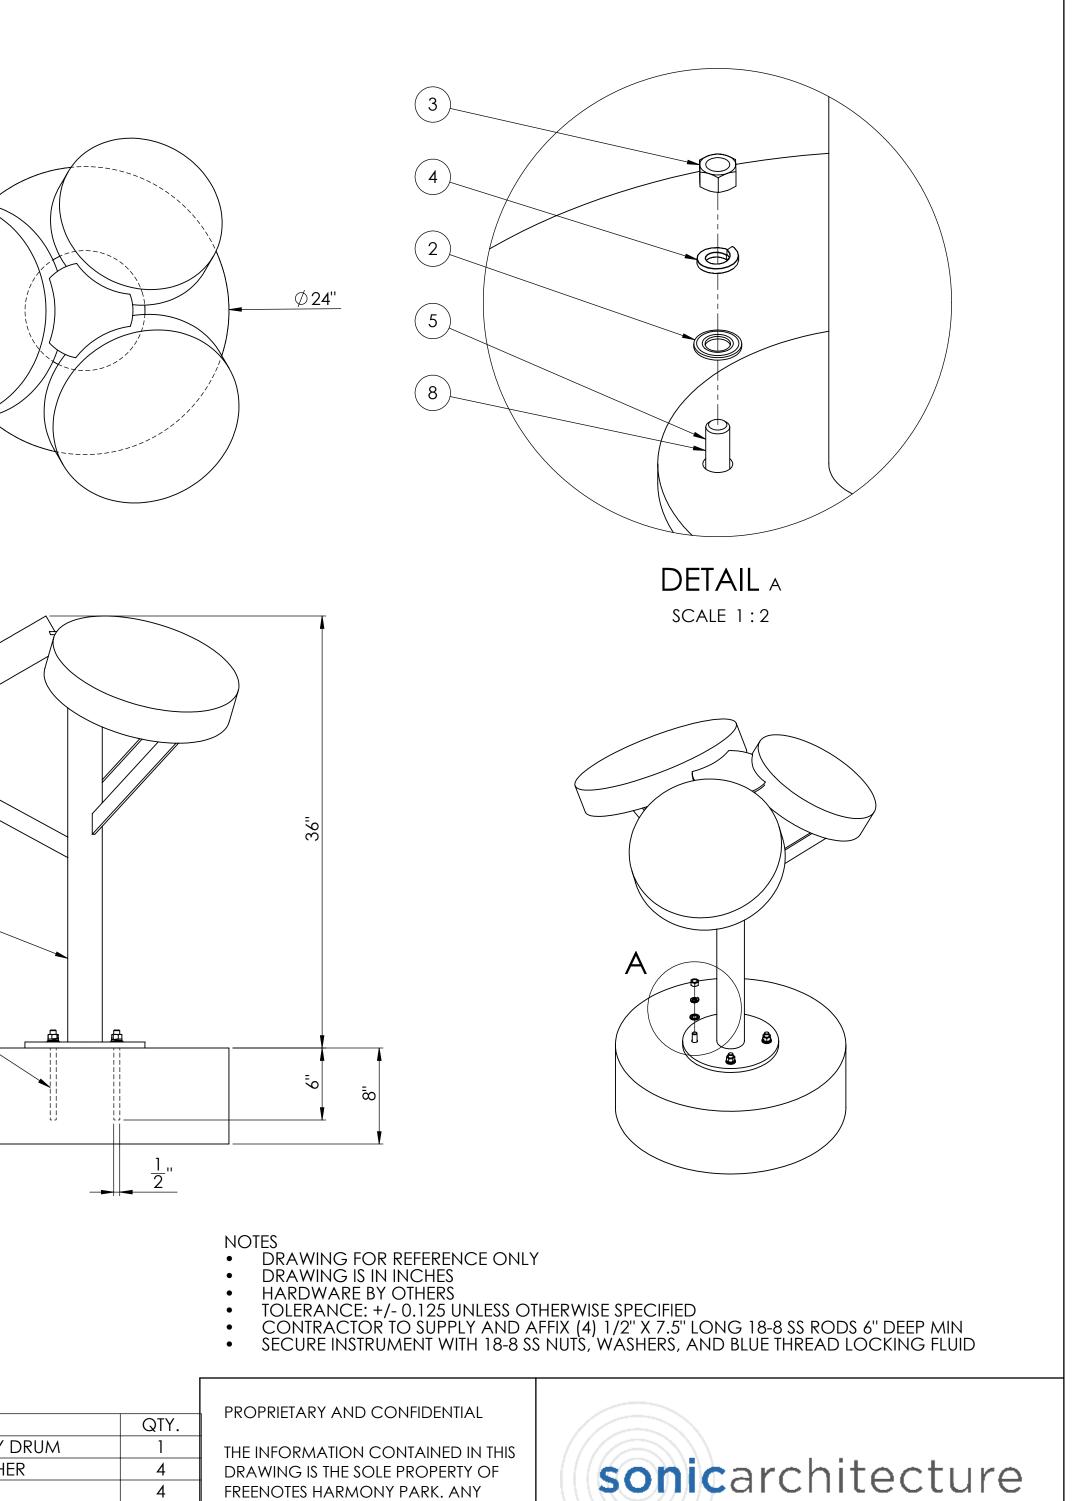

|                         | $\backslash$ | Ň                 |
|-------------------------|--------------|-------------------|
|                         | $\backslash$ | <u>``</u>         |
|                         |              |                   |
|                         |              |                   |
|                         |              | $\leq$            |
|                         |              |                   |
|                         |              |                   |
|                         |              |                   |
|                         |              |                   |
|                         |              |                   |
|                         |              |                   |
|                         |              |                   |
|                         |              |                   |
|                         |              |                   |
|                         |              |                   |
|                         |              |                   |
|                         |              |                   |
|                         |              |                   |
|                         |              |                   |
|                         |              |                   |
|                         |              |                   |
|                         |              |                   |
|                         |              |                   |
|                         |              |                   |
|                         |              | /                 |
|                         |              |                   |
|                         |              |                   |
|                         |              |                   |
|                         |              | / /               |
|                         |              |                   |
|                         |              |                   |
|                         | /            |                   |
|                         | $\backslash$ |                   |
|                         | $\land$      |                   |
|                         | $\sim$       |                   |
|                         |              |                   |
|                         |              | $\langle \rangle$ |
|                         |              |                   |
|                         |              |                   |
|                         |              |                   |
|                         |              |                   |
| -                       |              |                   |
| $\langle \cdot \rangle$ |              |                   |
| (1)                     |              |                   |
| $\langle \cdot \rangle$ |              |                   |
| 0                       |              |                   |
|                         |              |                   |
|                         |              |                   |
| $\frown$                |              |                   |
| (7)                     |              |                   |
|                         |              |                   |
| $\smile$                |              |                   |
|                         |              |                   |
|                         |              |                   |
|                         |              |                   |
| $\langle \cdot \rangle$ | $\sim$       |                   |
| (6)                     |              |                   |
| $\checkmark$            |              |                   |
|                         |              |                   |
|                         |              |                   |
|                         |              |                   |
|                         |              |                   |
|                         |              |                   |
|                         |              | ]                 |
|                         |              |                   |
|                         |              |                   |
|                         |              |                   |
|                         |              |                   |
|                         |              |                   |
|                         |              |                   |
|                         |              |                   |
|                         |              |                   |

| ITEM NO. | DESCRIPTION                                     |  |
|----------|-------------------------------------------------|--|
| 1        | SONIC ARCHITECTURE-TRIPLE PLAY DRUM             |  |
| 2        | 1/2-13 18-8 SS OVERSIZE WASHER                  |  |
| 3        | 1/2-13 18-8 SS HEX NUT                          |  |
| 4        | 1/2-13 18-8 SS SPLIT LOCK WASHER                |  |
| 5        | 1/2-13 18-8 SS ROD 7.5" LONG                    |  |
| 6        | CONCRETE SLAB                                   |  |
| 7        | HILTI HY 150 ARCHITECTURAL GRADE EPOXY OR EQUAL |  |
| 8        | BLUE THREAD LOCKING FLUID (REMOVABLE)           |  |
|          | SONIC-TRIP                                      |  |

## DESCRIPTION: SONIC ARCHITECTURE-TRIPLE PLAY DRUM

SONIC-TRIP

The art of sound.

A Freenotes Harmony Park Brand

OVABLE)

4

4

|  | DATE: 1/5/2024 | REV: | Sheet 1 of 1 | SCALE: 1:8 |
|--|----------------|------|--------------|------------|
|--|----------------|------|--------------|------------|