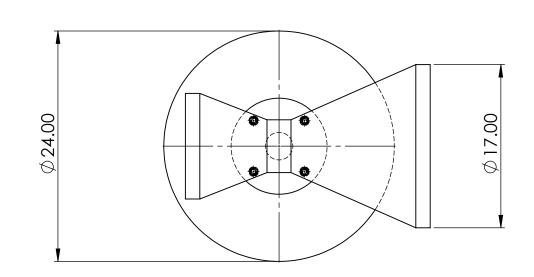

| ITEM NO. | DESCRIPTION                                     | QTY. |
|----------|-------------------------------------------------|------|
| 1        | SONIC ARCHITECTURE-BATA DRUM                    | 1    |
| 2        | 1/2-13 18-8 STAINLESS STEEL OVERSIZED WASHER    | 4    |
| 3        | 1/2-13 18-8 STAINLESS STEEL HEX NUT             | 4    |
| 4        | 1/2-13 18-8 STAINLESS STEEL SPLIT LOCK WASHER   | 4    |
| 5        | 1/2-13 18-8 STAINLESS STEEL THREADED ROD        | 4    |
| 6        | CONCRETE SLAB                                   | 1    |
| 7        | HILTI HY 150 ARCHITECTURAL GRADE EPOXY OR EQUAL | 1    |
| 8        | BLUE THREAD LOCKING FLUID (REMOVABLE)           | 1    |