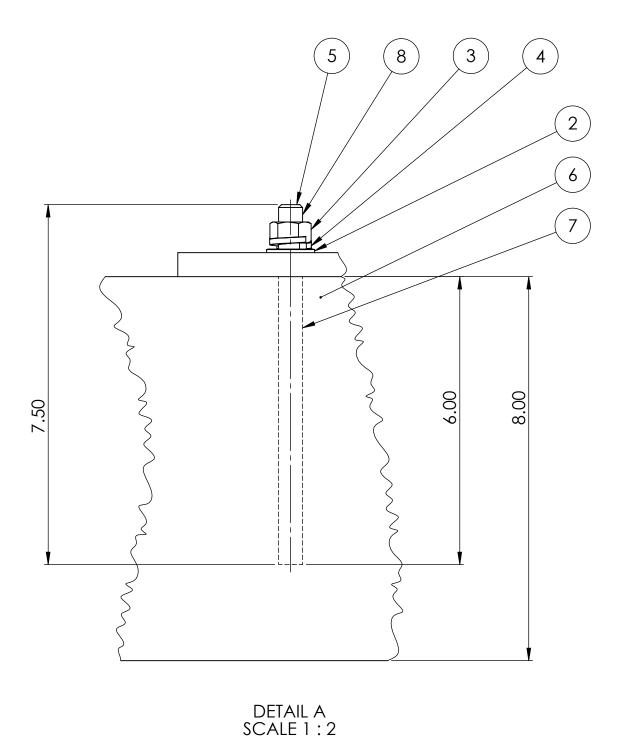

| ITEM NO. | DESCRIPTION                                     | QTY. |
|----------|-------------------------------------------------|------|
| 1        | SONIC ARCHITECTURE-BATA DRUM                    | 1    |
| 2        | 1/2-13 18-8 STAINLESS STEEL OVERSIZED WASHER    | 4    |
| 3        | 1/2-13 18-8 STAINLESS STEEL HEX NUT             | 4    |
| 4        | 1/2-13 18-8 STAINLESS STEEL SPLIT LOCK WASHER   | 4    |
| 5        | 1/2-13 18-8 STAINLESS STEEL THREADED ROD        | 4    |
| 6        | CONCRETE SLAB                                   | 1    |
| 7        | HILTI HY 150 ARCHITECTURAL GRADE EPOXY OR EQUAL | 1    |
| 8        | BLUE THREAD LOCKING FLUID (REMOVABLE)           | 1    |

- NOTES

  DRAWING FOR REFERENCE ONLY.

  TOLERANCE: +/- 0.125

  HARWARE: BY OTHERS

  CONTRACTOR TO SUPPLY AND AFFIX (9) 1/2-13 X 7.5" LONG 18-8 SS RODS 6" DEEP MIN SECURE INSTRUMENTS WITH 18-8 SS NUTS, WASHERS, AND BLUE THREAD LOCKING FLUID