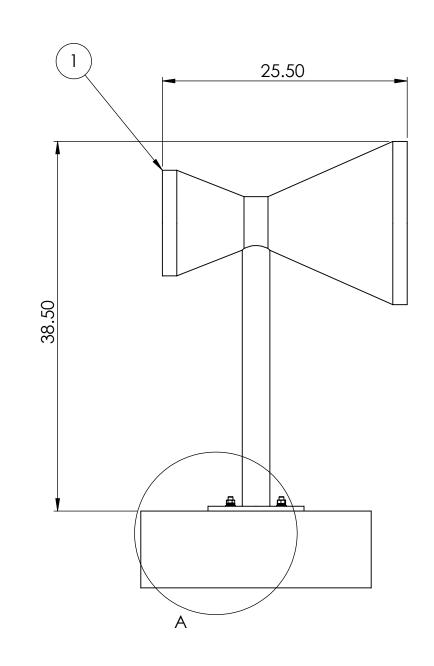

| ITEM NO. | DESCRIPTION                                     | QTY. |
|----------|-------------------------------------------------|------|
| 1        | SONIC ARCHITECTURE-BATA DRUM                    | 1    |
| 2        | 1/2-13 18-8 STAINLESS STEEL OVERSIZED WASHER    | 4    |
| 3        | 1/2-13 18-8 STAINLESS STEEL HEX NUT             | 4    |
| 4        | 1/2-13 18-8 STAINLESS STEEL SPLIT LOCK WASHER   | 4    |
| 5        | 1/2-13 18-8 STAINLESS STEEL THREADED ROD        | 4    |
| 6        | CONCRETE SLAB                                   | 1    |
| 7        | HILTI HY 150 ARCHITECTURAL GRADE EPOXY OR EQUAL | 1    |
| 8        | BLUE THREAD LOCKING FLUID (REMOVABLE)           | 1    |

- NOTES

  DRAWING FOR REFERENCE ONLY.

  TOLERANCE: +/- 0.125

  HARWARE: BY OTHERS

  CONTRACTOR TO SUPPLY AND AFFIX (9) 1/2-13 X 7.5" LONG 18-8 SS RODS 6" DEEP MIN SECURE INSTRUMENTS WITH 18-8 SS NUTS, WASHERS, AND BLUE THREAD LOCKING FLUID