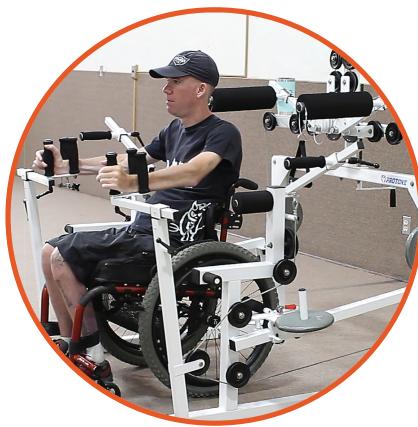

## ABOUT

The ProTone™ is a high quality, independent fitness solution for wheelchair users. An all new, affordably priced commercial quality fitness machine, designed specifically to allow people with disabilities to independently gain strength, stay fit, healthy and happy. Strength training is the way to get stronger, and stronger means easier and safer transfers, position adjustments, chair movements, and virtually all daily activities. The unique design of the handles provide the ultimate workout for those with limited gripping capabilities.

Sliding and hand crank adjustments with no-grip locking knobs and handles allow for easily manipulation and adjustment to accommodate almost any user - including powerchair users, and those with quadriplegia. The versaility of the ProTone™ allows you to exercise facing into or away from the machine, one side or two sides at a time. It's designed to work for YOU.