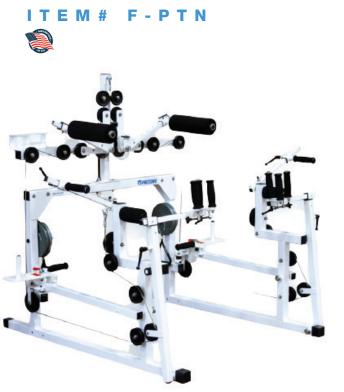

## ABOUT

The ProTone™ is a high quality, independent fitness solution for wheelchair users. An all new, affordably priced commercial quality fitness machine, designed specifically to allow people with disabilities to independently gain strength, stay fit, healthy and happy. Strength training is the way to get stronger, and stronger means easier and safer transfers, position adjustments, chair movements, and virtually all daily activities. The unique design of the handles provide the ultimate workout for those with limited gripping capabilities.

Sliding and hand crank adjustments with no-grip locking knobs and handles allow for easily manipulation and adjustment to accommodate almost any user - including powerchair users, and those with quadriplegia. The versaility of the ProTone™ allows you to exercise facing into or away from the machine, one side or two sides at a time. It's designed to work for YOU.

#### FEATURES: 🏠

- Durable powder coat stainless steel construction
- Stainless steel hardware
- Handy storage area for cell phone and drink
- No-grip adjustment knobs and handles
- Durable sealed bearing pulleys
- Self-lubricating bronze bushings
- 7-strand, 3/6", nylon coated steel cable
- Limited three (3) year warranty
- Ships common carrier, some assembly required
- Made in the USA