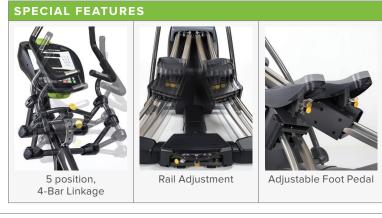

## **KEY FEATURES**

- Users can simulate all forms of climb plus have the option to perform short stride intervals in wider positions—ideal for sports conditioning
- 5 position race inspired handrails with dual contact heart rate to accommodate a variety of hand positions
- Stride length is user defined to promote a variety of goals and training modalities
- Two footplate adjustments provide greater comfort when exercising for longer periods or more aggressive positioning for training at higher intensities

| TECHNICAL DETAILS  |                                                                                                                                                                                                                                                                                                     |
|--------------------|-----------------------------------------------------------------------------------------------------------------------------------------------------------------------------------------------------------------------------------------------------------------------------------------------------|
| Unit Weight        | 352.7 lbs / 160 kg                                                                                                                                                                                                                                                                                  |
| Dimensions (LxWxH) | 66 x 46.5 x 71 in / 167.5 x 118.2 x 180.5 cm                                                                                                                                                                                                                                                        |
| Resistance         | 40 Levels                                                                                                                                                                                                                                                                                           |
| Max Stride Length  | 27.2 in / 69. cm                                                                                                                                                                                                                                                                                    |
| Max User Weight    | 500 lbs / 225 kg                                                                                                                                                                                                                                                                                    |
| Power Requirements | Self-powered                                                                                                                                                                                                                                                                                        |
| Plug Requirements  | N/A                                                                                                                                                                                                                                                                                                 |
| Readouts           | Heart Rate, Cardio Zone, Weight Loss Zone,<br>ActivZone, Calories, Level, Time, Distance,<br>Steps/Min, METs, Total Steps, Human Watts,<br>Stride Meter                                                                                                                                             |
| Workout Programs   | Quick Start, Manual, Random (x 10,000),<br>Interval (x3), Plateau, Fat Burn, HRC (x3)                                                                                                                                                                                                               |
| Features           | 5 position racing inspired handlebars with 4-bar linkage 5 position rail width adjustment Dual position pedal with flexon adjustment Dual contact heart rate sensors Dual headphone jack with built-in volume control Integrated 3-speed fan Built in tablet holder Cardio advisor LED stride meter |
| Optional Features  | iPod & iPhone 30-pin connector SA Well+™ workout tracking function MYE 900Mhz semi-integrated receiver                                                                                                                                                                                              |