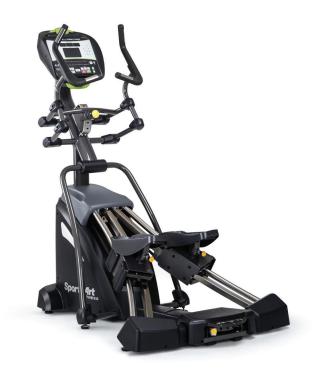

## S775 PINNACLE

Never has a cross trainer offered such incredible diversity and variety. High intensity workouts require unique tools to achieve optimal results while performance athletes of all levels seek power and endurance to maximize their potential when it counts. Everyone is looking to improve balance, stability and functional acuity and now they can have it all with Pinnacle.

## **KEY FEATURES**

- Users can simulate all forms of climb plus have the option to perform short stride intervals in wider positions—ideal for sports conditioning
- 5 position race inspired handrails with dual contact heart rate to accommodate a variety of hand positions
- Stride length is user defined to promote a variety of goals and training modalities
- Two footplate adjustments provide greater comfort when exercising for longer periods or more aggressive positioning for training at higher intensities