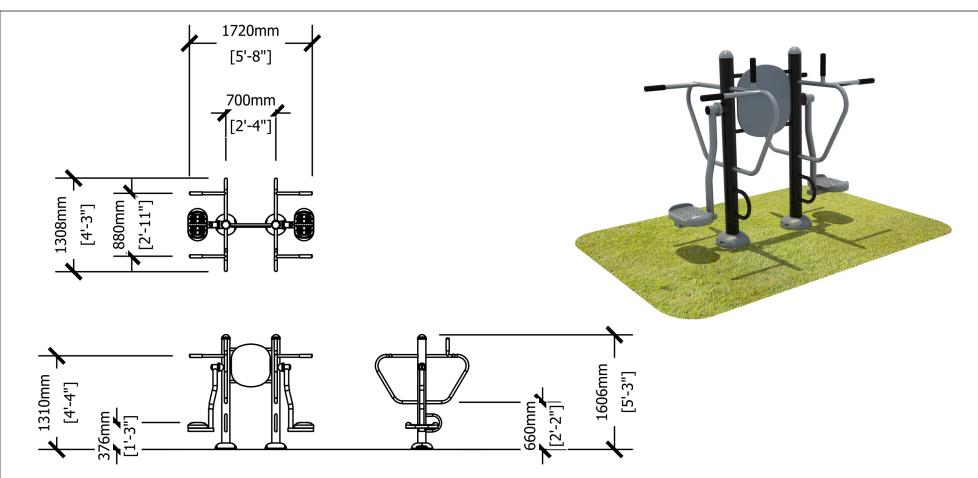

## Specifications:

**MAIN FRAME:** Welded assembly fabricated from 13 & 14 gauge galvanized steel tubing and hot rolled flat steel. Frame is coated with custom formula of TGIC polyester powder coating in conformance with the specifications outlined herein, after fabrication.

**END CAPS:** 4.5" OD and larger shall be cast aluminum, powder coated to match frame. Smaller end caps shall be injection molded high density polyethylene. All end caps are factory installed.

Bolt Caps, Bolt Guards, and Foot Shrouds: Injection molded high fir density polyethylene.

FOOT PADS: (where applicable) shall be cast aluminum.

HARDWARE: All nuts, bolts, screws, and lock washers used in the assembly shall be stainless steel, yellow dichromate plated steel, blue-coat plated steel, mechanically galvanized o