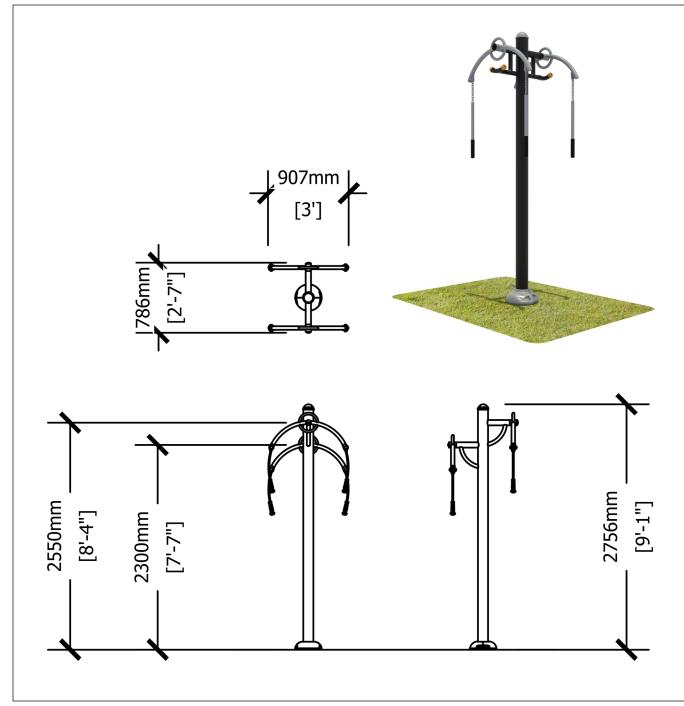

## Specifications:

**MAIN FRAME:** Welded assembly fabricated from 13 & 14 gauge galvanized steel tubing and hot rolled flat steel. Frame is coated with custom formula of TGIC polyester powder coating in conformance with the specifications outlined herein, after fabrication.

**END CAPS:** 4.5" OD and larger shall be cast aluminum, powder coated to match frame. Smaller end caps shall be injection molded high density polyethylene. All end caps are factory installed.

Bolt Caps, Bolt Guards, and Foot Shrouds: Injection molded high density polyethylene.

FOOT PADS: (where applicable) shall be cast aluminum.

**HARDWARE:** All nuts, bolts, screws, and lock washers used in the assembly shall be stainless steel, yellow dichromate plated steel, blue-coat plated steel, mechanically galvanized o