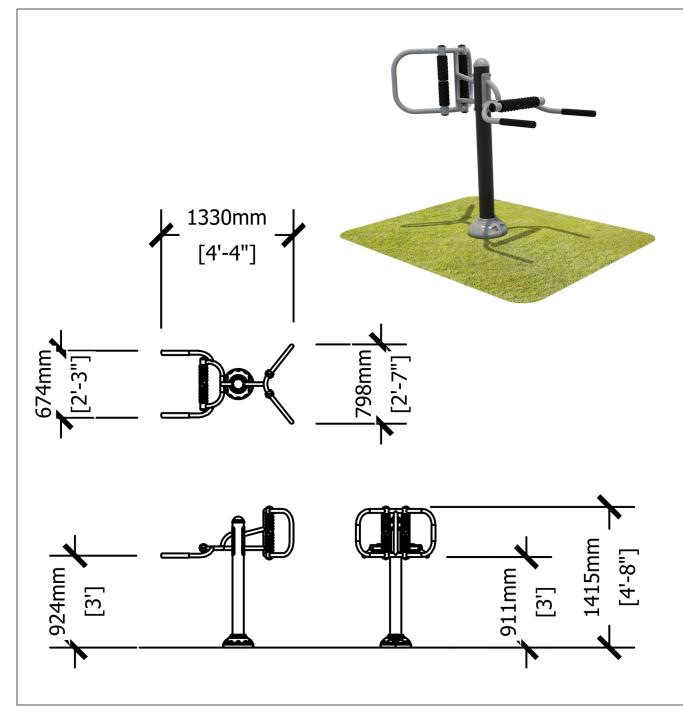

## **Specifications:**

MAIN FRAME: Welded assembly fabricated from 13 & 14 gauge galvanized steel tubing and hot rolled flat steel. Frame is coated with custom formula of TGIC polyester powder coating in conformance with the specifications outlined herein, after fabrication.

**END CAPS:** 4.5" OD and larger shall be cast aluminum, powder coated to match frame. Smaller end caps shall be injection molded high density polyethylene. All end caps are factory installed.

Bolt Caps, Bolt Guards, and Foot Shrouds: Injection molded high density polyethylene.

**FOOT PADS:** (where applicable) shall be cast aluminum.

**HARDWARE:** All nuts, bolts, screws, and lock washers used in the assembly shall be stainless steel, yellow dichromate plated steel, blue-coat plated steel, mechanically galvaniz