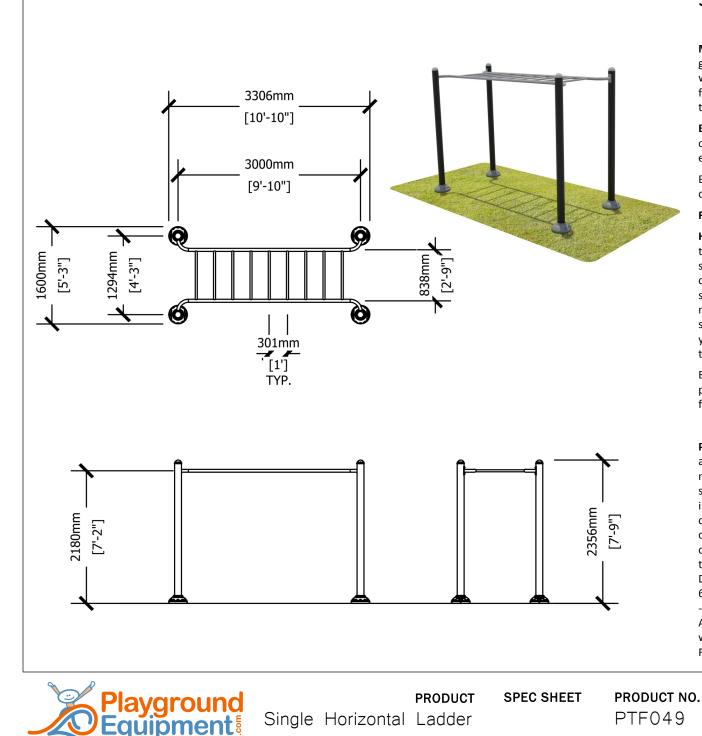

Single Horizontal Ladder

## Specifications:

MAIN FRAME: Welded assembly fabricated from 13 & 14 gauge galvanized steel tubing and hot rolled flat steel. Frame is coated with custom formula of TGIC polyester powder coating in conformance with the specifications outlined herein, after fabrication.

**END CAPS:** 4.5" OD and larger shall be cast aluminum, powder coated to match frame. Smaller end caps shall be injection molded high density polyethylene. All end caps are factory installed.

Bolt Caps, Bolt Guards, and Foot Shrouds: Injection molded high density polyethylene.

FOOT PADS: (where applicable) shall be cast aluminum.

HARDWARE: All nuts, bolts, screws, and lock washers used in the assembly shall be stainless steel, yellow dichromate plated steel, blue-coat plated steel, mechani