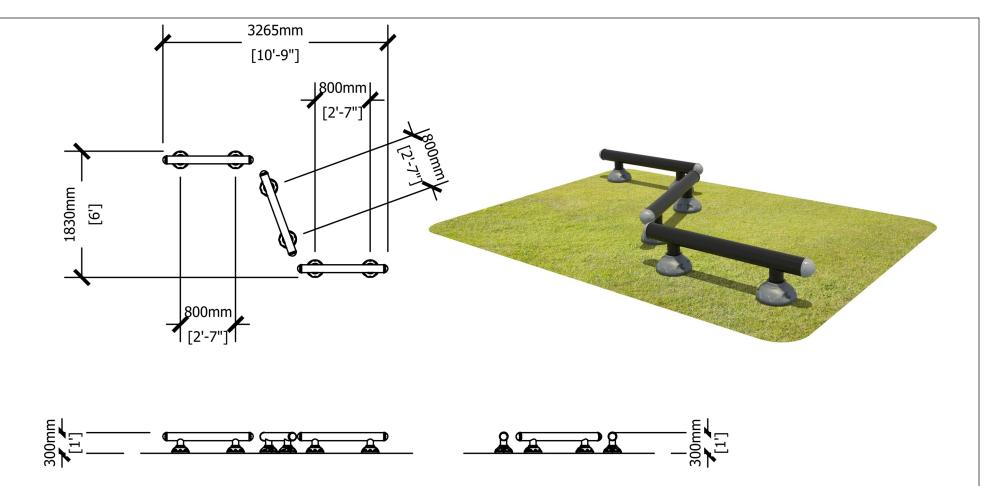

PRODUCT
Triple Balance Beam

SPEC SHEET

**PRODUCT NO.**PTF045

Triple Balance Beam