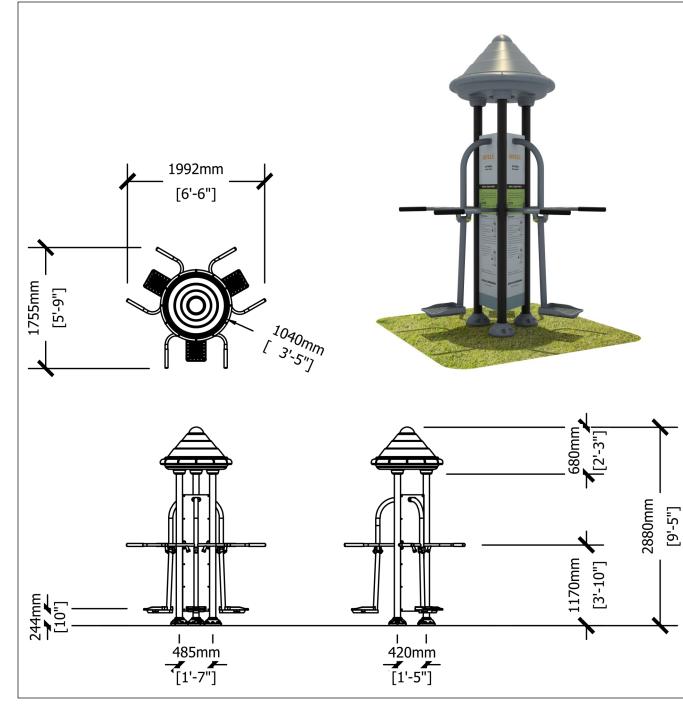

Royal Triple Pendulum Swing SPEC SHEET

PRODUCT NO. PTF040 Royal Triple Pendulum Swing PTF040