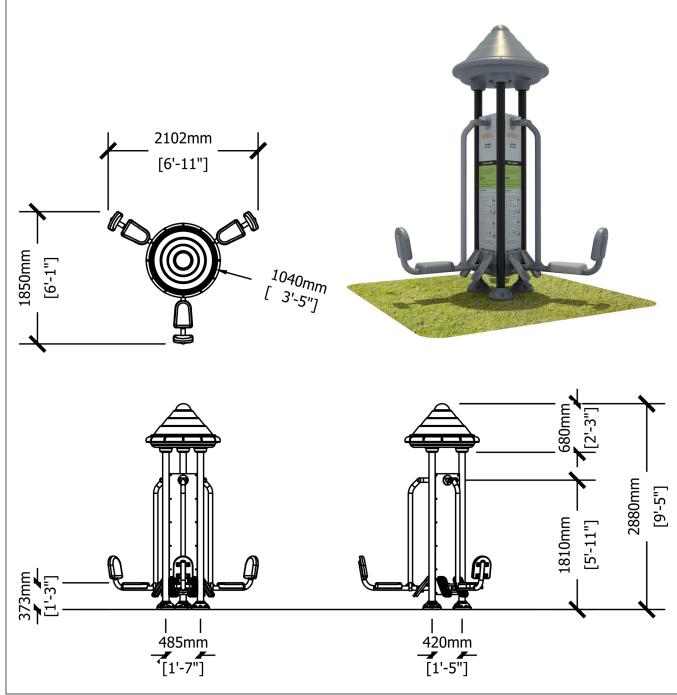

## Specifications:

**MAIN FRAME:** Welded assembly fabricated from 13 & 14 gauge galvanized steel tubing and hot rolled flat steel. Frame is coated with custom formula of TGIC polyester powder coating in conformance with the specifications outlined herein, after fabrication.

**END CAPS:** 4.5" OD and larger shall be cast aluminum, powder coated to match frame. Smaller end caps shall be injection molded high density polyethylene. All end caps are factory installed.

Bolt Caps, Bolt Guards, and Foot Shrouds: Injection molded high density polyethylene.

FOOT PADS: (where applicable) shall be cast aluminum.

**HARDWARE:** All nuts, bolts, screws, and lock washers used in the assembly shall be stainless steel, yellow dichromate plated steel, blue-coat plated steel, mechanically galvanized o