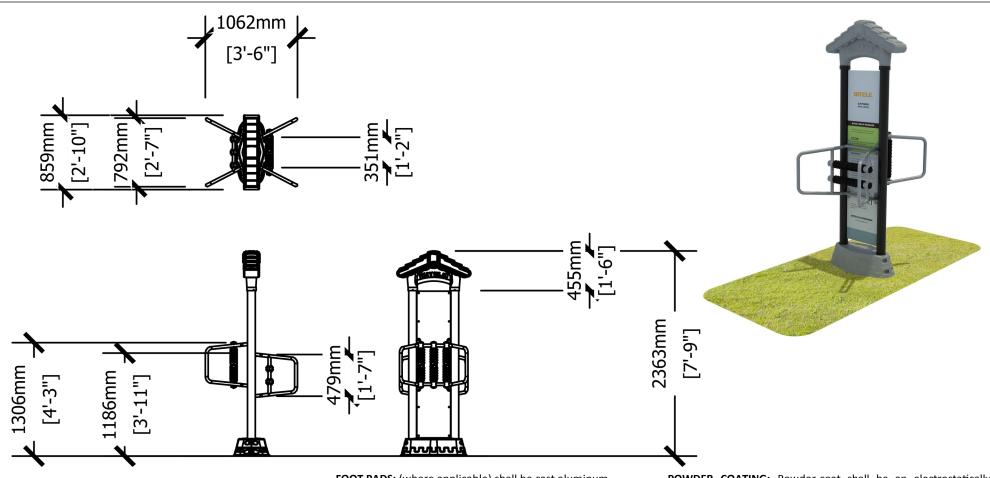

PRODUCT Royal Double Back Massage

PRODUCT NO. PTF032

Royal Double Back Massage **PTF032**