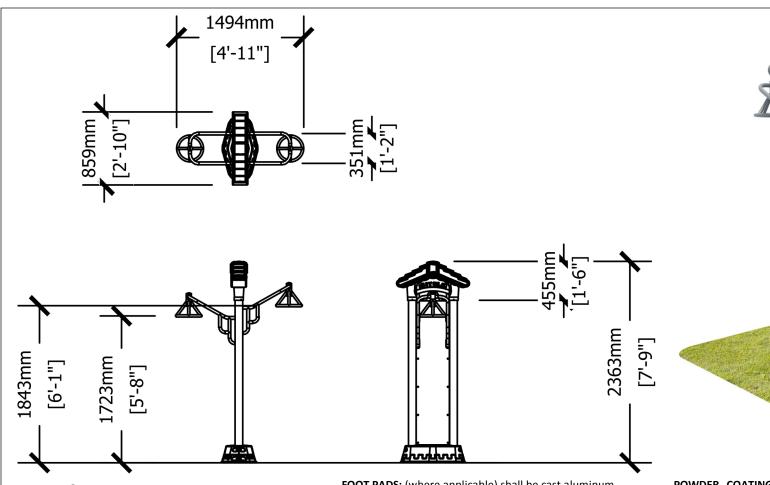

PRODUCT Royal Double Overhead Twister

SPEC SHEET PRODUCT NO.

**PTF031** 

## Royal Double Overhead Twister

PTF031