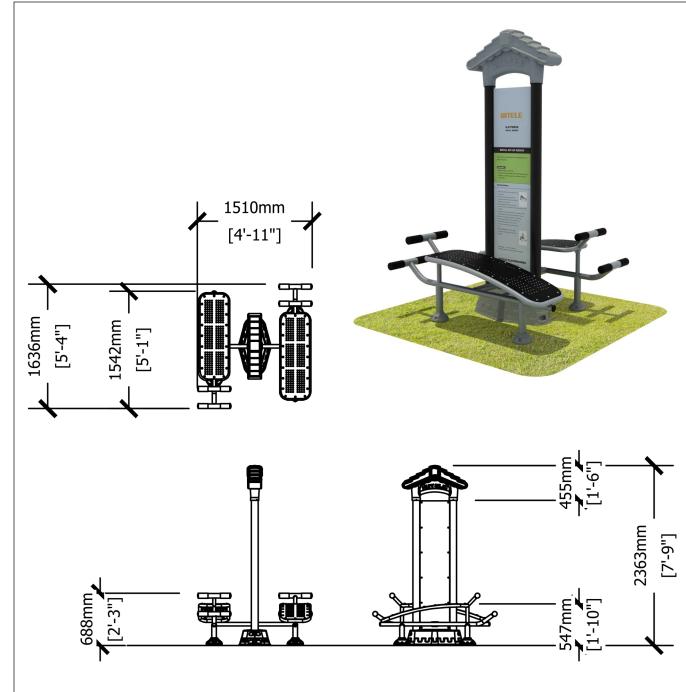

## Specifications:

**MAIN FRAME:** Welded assembly fabricated from 13 & 14 gauge galvanized steel tubing and hot rolled flat steel. Frame is coated with custom formula of TGIC polyester powder coating in conformance with the specifications outlined herein, after fabrication.

**END CAPS:** 4.5" OD and larger shall be cast aluminum, powder coated to match frame. Smaller end caps shall be injection molded high density polyethylene. All end caps are factory installed.

Bolt Caps, Bolt Guards, and Foot Shrouds: Injection molded high density polyethylene.

FOOT PADS: (where applicable) shall be cast aluminum.

**HARDWARE:** All nuts, bolts, screws, and lock washers used in the assembly shall be stainless steel, yellow dichromate plated steel, blue-coat plated steel, mechanically galvanized o