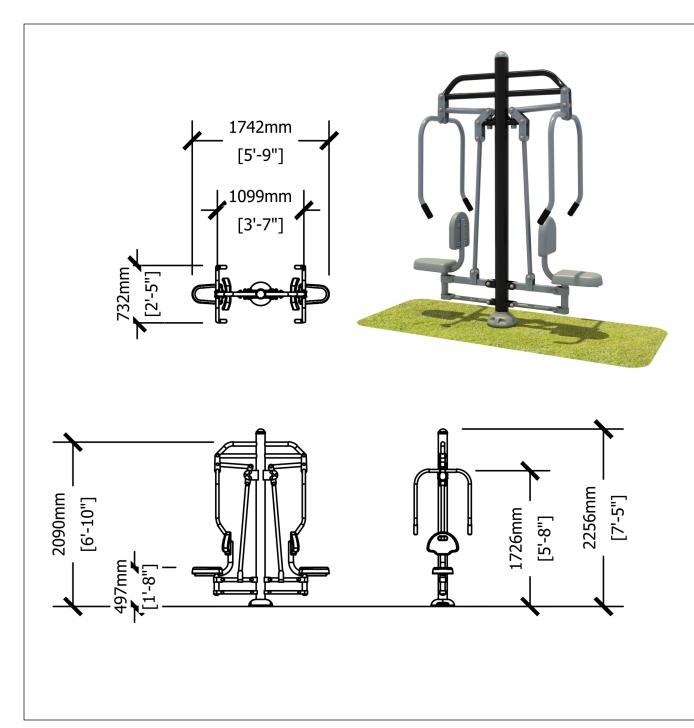

Double Chest Press PTF012

PRODUCT S Double Chest Press

Playground Equipment SPEC SHEET PRODUCT NO. PTF012