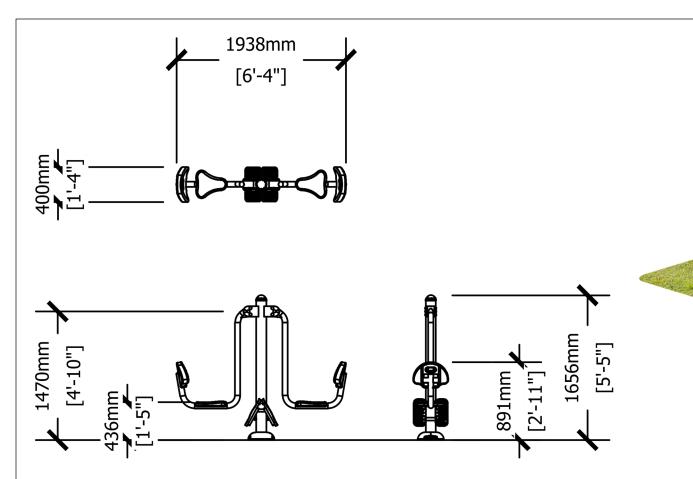

PRODUCT SPEC SHEET

Double Leg Press

T PRODUCT NO.

PTF010

Double Leg Press PTF010