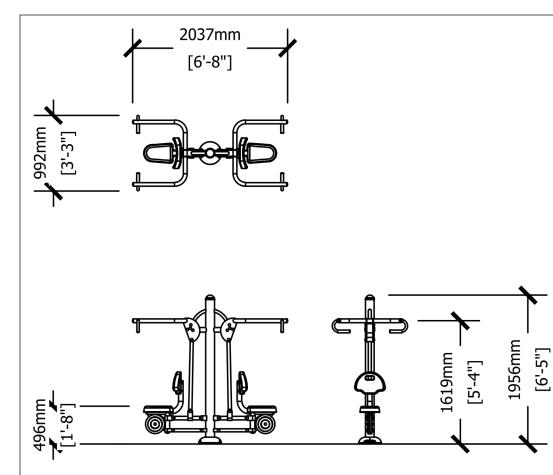

## Specifications:

**MAIN FRAME:** Welded assembly fabricated from 13 & 14 gauge galvanized steel tubing and hot rolled flat steel. Frame is coated with custom formula of TGIC polyester powder coating in conformance with the specifications outlined herein, after fabrication.

**END CAPS:** 4.5" OD and larger shall be cast aluminum, powder coated to match frame. Smaller end caps shall be injection molded high density polyethylene. All end caps are factory installed.

Bolt Caps, Bolt Guards, and Foot Shrouds: Injection molded high density polyethylene.

FOOT PADS: (where applicable) shall be cast aluminum.

HARDWARE: All nuts, bolts, screws, and lock washers used in the assembly shall be stainless steel, yellow dichromate plated steel, blue-coat plated steel, mechanically galvanized or po