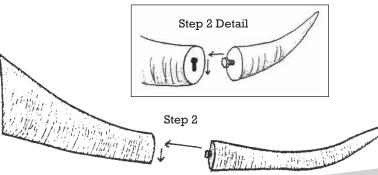

## Step 2

Connect the tail tip to the large tail by inserting the bolt into the key hole slot and push down.