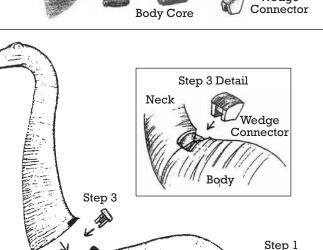

## Step 3

Line up the neck and head to the body by holding it in place and attaching the wedge connector to lock pieces together.

©Copyright 2014, Design Toscano, Inc.

1.800.525.0733 DESIGNTOSCANO.COM