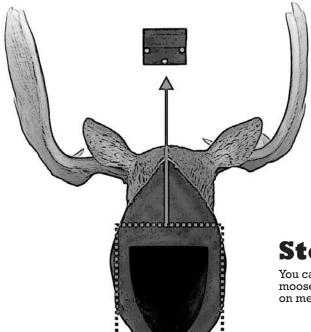

## Step 2

Fasten the metal hanger with screws on the wall.
Use wall anchors (not included) if needed to support the weight of the sculpture.

Step 3

You can now hang the moose head décor on metal hanger.

©Copyright 2018, Design Toscano, Inc.