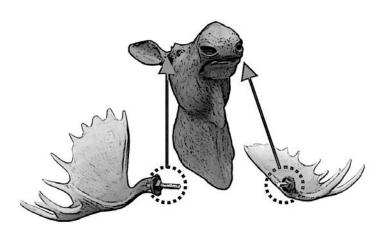

## TOSCANO INSTRUCTIONS YES PRODUCT



Thank you for your recent purchase of this Design Toscano hand-crafted piece of wall art. We have taken great care to create this piece especially for you. Please review these instructions and assemble this piece with care.

## **Parts**

A (1 PC) Metal Hanger



## Step 1

Insert antlers' metal dowels into slots above the moose's head.



## Step 2

Fasten the metal hanger with screws on the wall.
Use wall anchors (not included) if needed to support the weight of the sculpture.



Step 3

You can now hang the moose head décor on metal hanger.

©Copyright 2018, Design Toscano, Inc.

1.800.525.0733 DESIGNTOSCANO.COM THANK YOUE PURCHASE