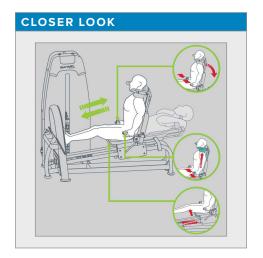

## **KEY FEATURES**

- Also performs as a hip sled, calf raise and hack squat
- Seat back reclines 90-180° with a smooth fingertip adjustment lever
- Shoulder pads adjust for a snug fit and varied lifting positions
- Spacious seat carriage moves smoothly via SportsArt's linear bearing system