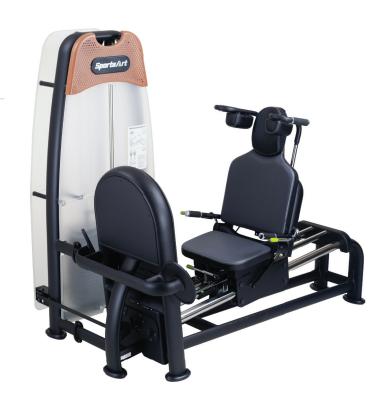

## N956 HORIZONTAL LEG PRESS

The SportsArt Status Strength Series is our premium club line and combines sleek and modern design with world-class components and superior biomechanics to deliver unmatched quality and function to your facility.

## **KEY FEATURES**

- Also performs as a hip sled, calf raise and hack squat
- Seat back reclines 90-180° with a smooth fingertip adjustment lever
- Shoulder pads adjust for a snug fit and varied lifting positions
- Spacious seat carriage moves smoothly via SportsArt's linear bearing system