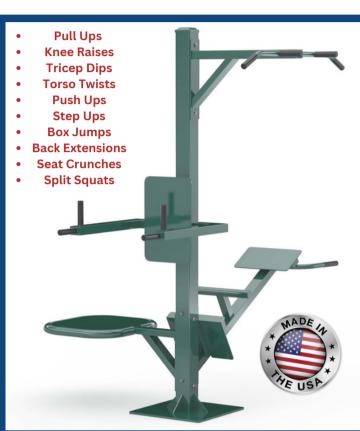

# **MODUSERIES UNIT**

**#MODU** 

\*ACTUAL EQUIPMENT MAY LOOK DIFFERENT THAN SHOWN DUE TO FREQUENT DESIGN UPGRADES. THIS EQUIPMENT IS DESIGNED FOR INDIVIDUALS WEIGHING UP TO 330 LBS.

**SAFE & SECURE** 

**WEATHER RESISTANT** 

### **DIMENSIONS:**

72"L X 80"W X 92"H

**WEIGHT:** 

355 LBS

**COLOR:** 

**GREEN OR BLUE** 

**ASSEMBLY:** NOT REQUIRED