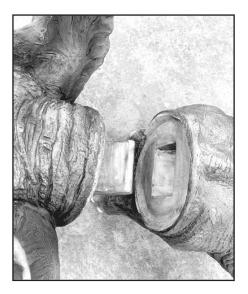

Step 1 Gently insert the elephant head's peg into body torso slot.

Step 2 Line-up head and torso bolts on underside of neck and position securing plate (A).

**Step 3** With securing plate (A) positioned over mounting bolts, hand fasten the 2 nuts (B). Tighten with wrench (not included).