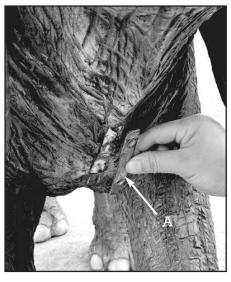

## **Parts** A (1 PC) B (2 PCS)

Thank you for your recent purchase of this Design Toscano hand-crafted piece of sculptural art. We have taken great care to create this piece especially for you. Please review these instructions and assemble this piece with care. Do not over tighten any nut connection.

Step 1 Gently insert the elephant head's peg into body torso slot.

Step 2 Line-up head and torso bolts on underside of neck and position securing plate (A).

**Step 3** With securing plate (A) positioned over mounting bolts, hand fasten the 2 nuts (B). Tighten with wrench (not included).