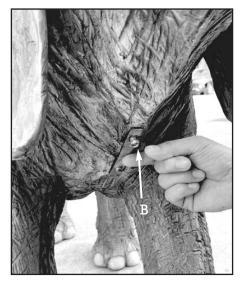

## **Parts** A (1 PC) B (2 PCS)

Thank you for your recent purchase of this Design Toscano hand-crafted piece of sculptural art. We have taken great care to create this piece especially for you. Please review these instructions and assemble this piece with care. Do not over tighten any nut connection.

Step 1 Gently insert the elephant head's peg into body torso slot.

Step 2 Line-up head and torso bolts on underside of neck and position securing plate (A).

**Step 3** With securing plate (A) positioned over mounting bolts, hand fasten the 2 nuts (B). Tighten with wrench (not included).