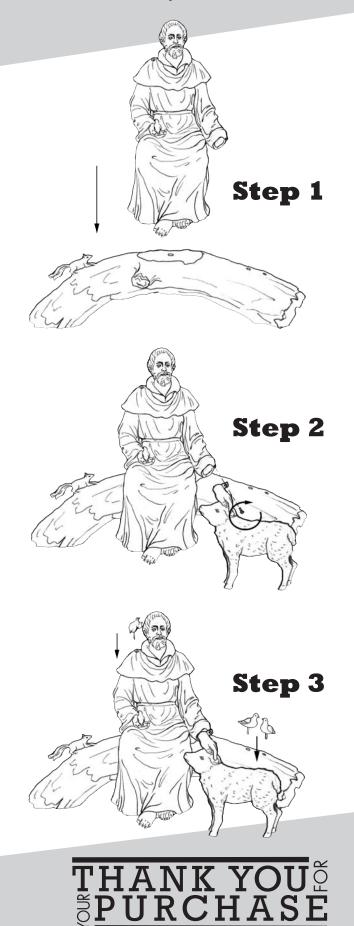

## Step 1

Gently place St. Francis on log.

## Step 2

Place hand with sheep in arm slot and fasten with included bolt.

## Step 3

Attach the birds to St. Francis's shoulder and to the log.

©Copyright 2014, Design Toscano, Inc.