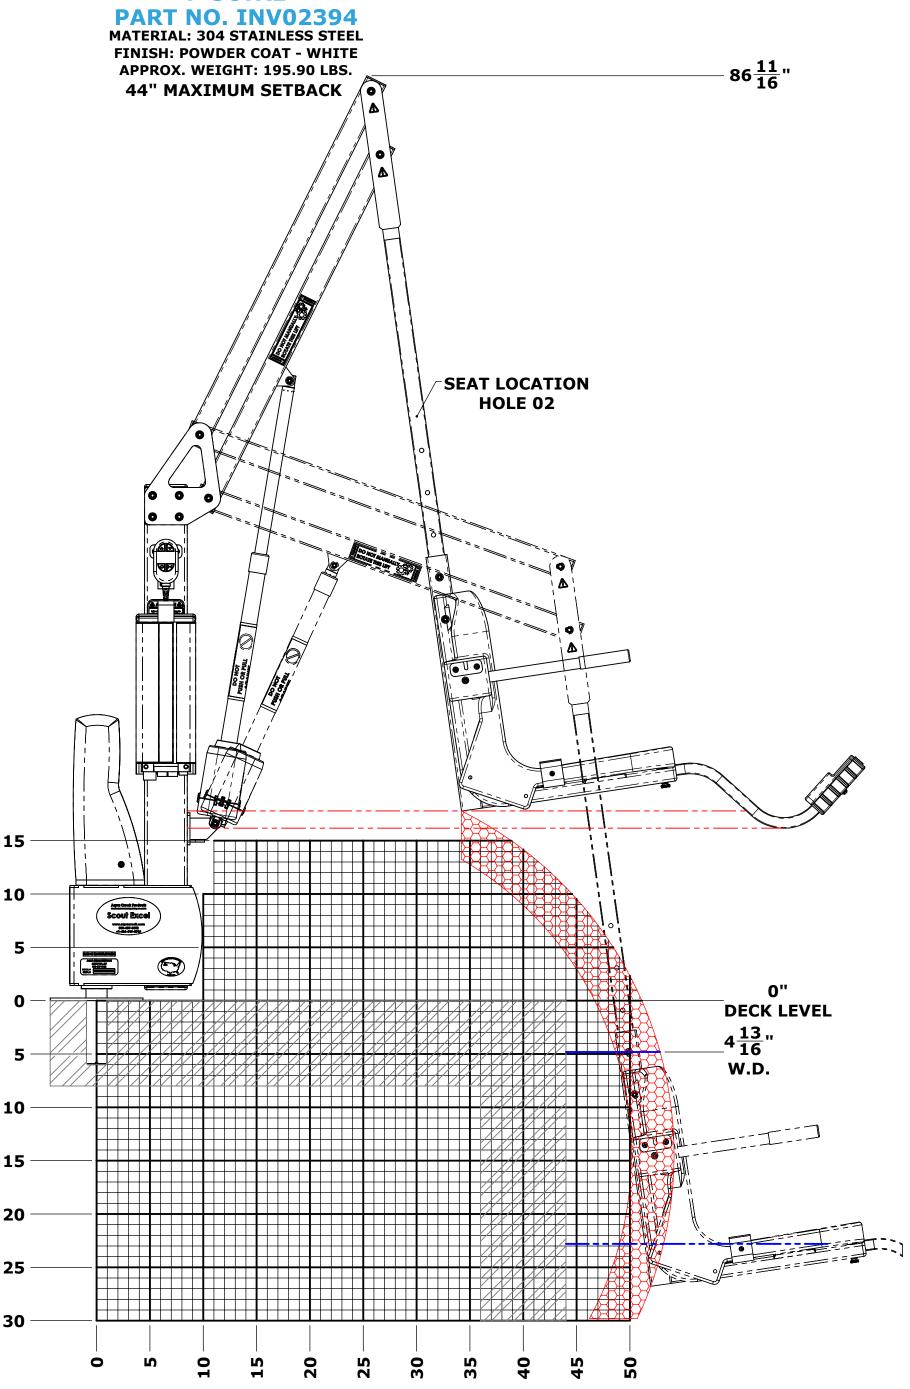

### **PART NO. INV02394**

**MATERIAL: 304 STAINLESS STEEL FINISH: POWDER COAT - WHITE** 

Ŋ

0

**15** 

10

5

0

5

10

15

20

25

30

9889 GARRYMORE LANE MISSOULA, MT 59808 (406) 549-0769 FAX (406) 549-2602 www.AquaCreek.com

© 2021 AQUA CREEK PRODUCTS. ALL RIGHTS RESERVED.

30

35

45

40

**20** 

15

20

10

\*SPECIFICATIONS ARE SUBJECT TO CHANGE WITHOUT NOTICE

SCALE

1:9

SHEET 3