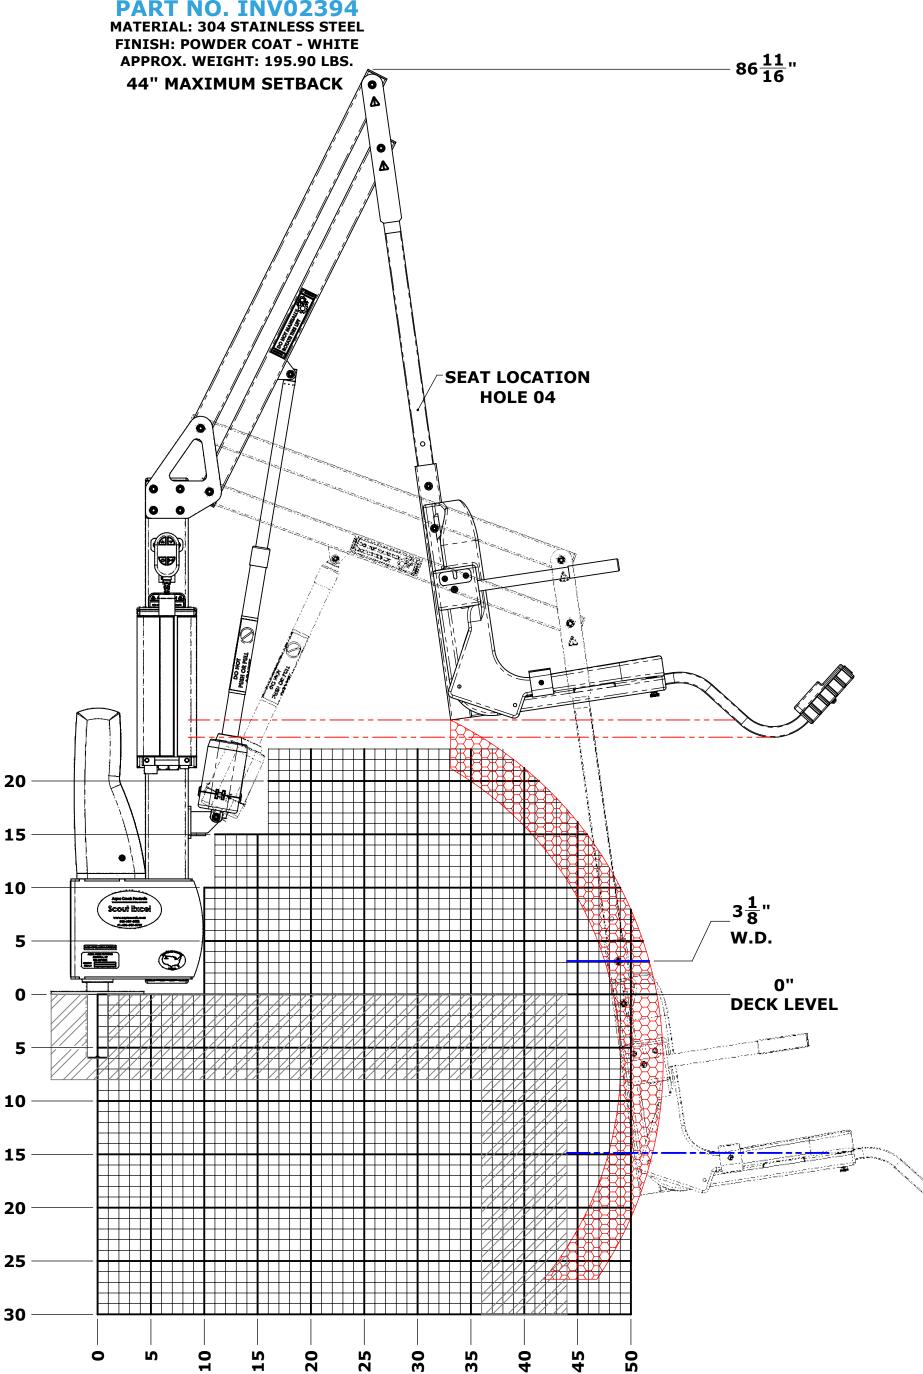

# SCOUT EXCEL - BLUE - INV02394

SCALE 1:9

SHEET 4

F-SCTXL PART NO. INV02394

**SCOUT EXCEL - BLUE** 

Loua Creek Products

9889 GARRYMORE LANE MISSOULA, MT 59808 (406) 549-0769 FAX (406) 549-2602 www.AquaCreek.com

\*SPECIFICATIONS ARE SUBJECT TO CHANGE WITHOUT NOTICE

© 2021 AQUA CREEK PRODUCTS. ALL RIGHTS RESERVED.

SCOUT EXCEL - BLUE - INV

51-163-2

SCALE 1:9

SHEET

9889 GARRYMORE LANE MISSOULA, MT 59808 (406) 549-0769 FAX (406) 549-2602 www.AquaCreek.com