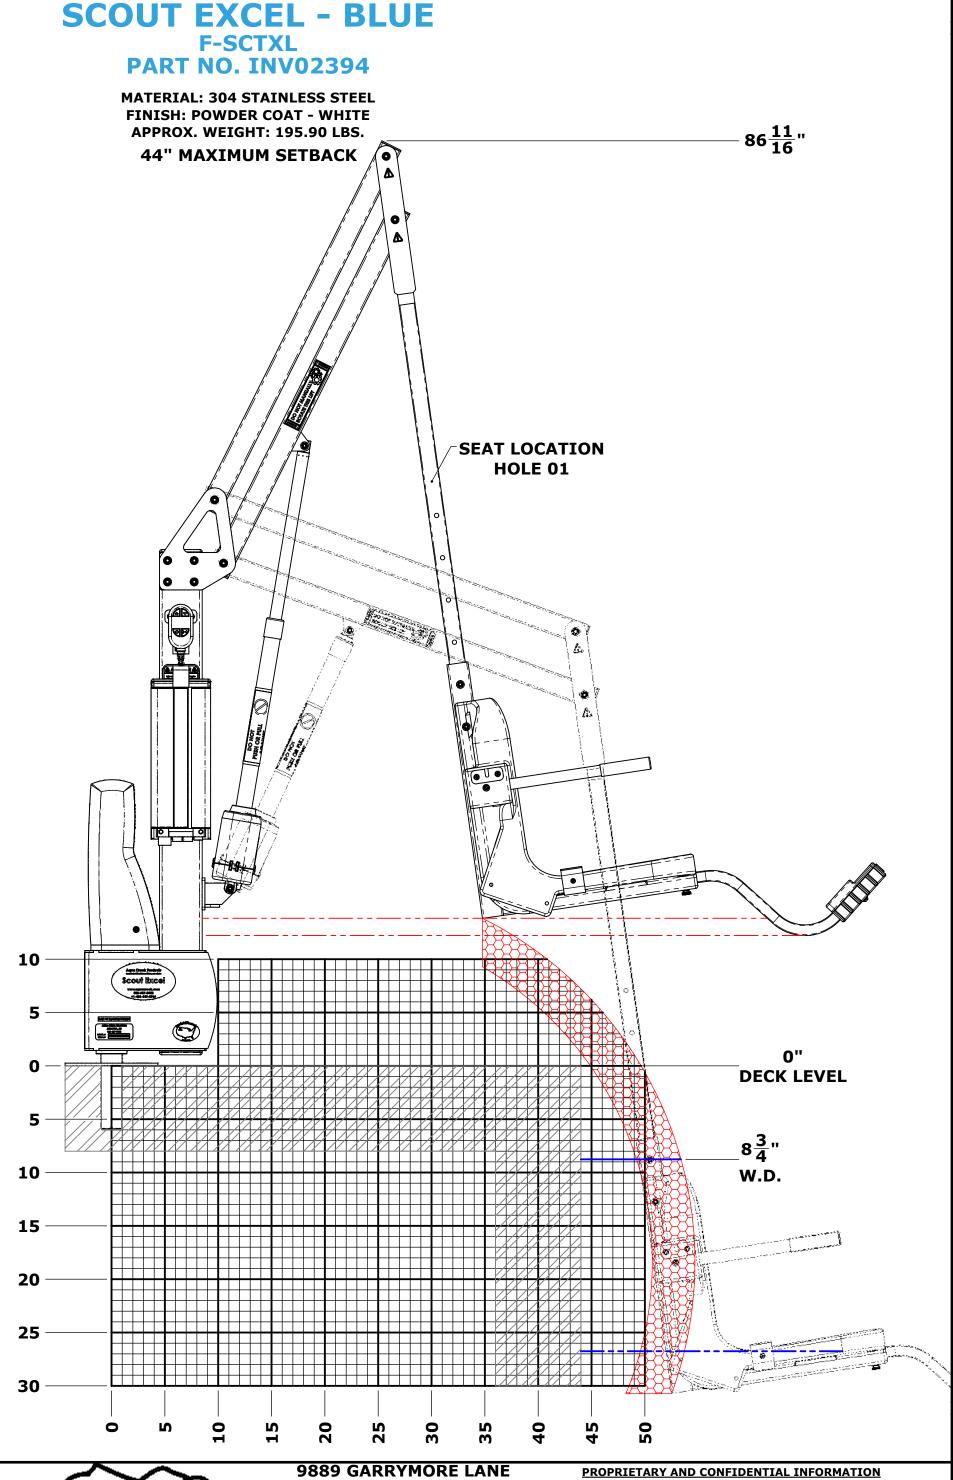

## F-SCTXL

**SCOUT EXCEL - BLUE** 

### **PART NO. INV02394**

**MATERIAL: 304 STAINLESS STEEL FINISH: POWDER COAT - WHITE** 

Ŋ

0

**15** 

10

5

0

5

10

15

20

25

30

9889 GARRYMORE LANE MISSOULA, MT 59808 (406) 549-0769 FAX (406) 549-2602 www.AquaCreek.com

© 2021 AQUA CREEK PRODUCTS. ALL RIGHTS RESERVED.

30

35

45

40

**20** 

15

20

10