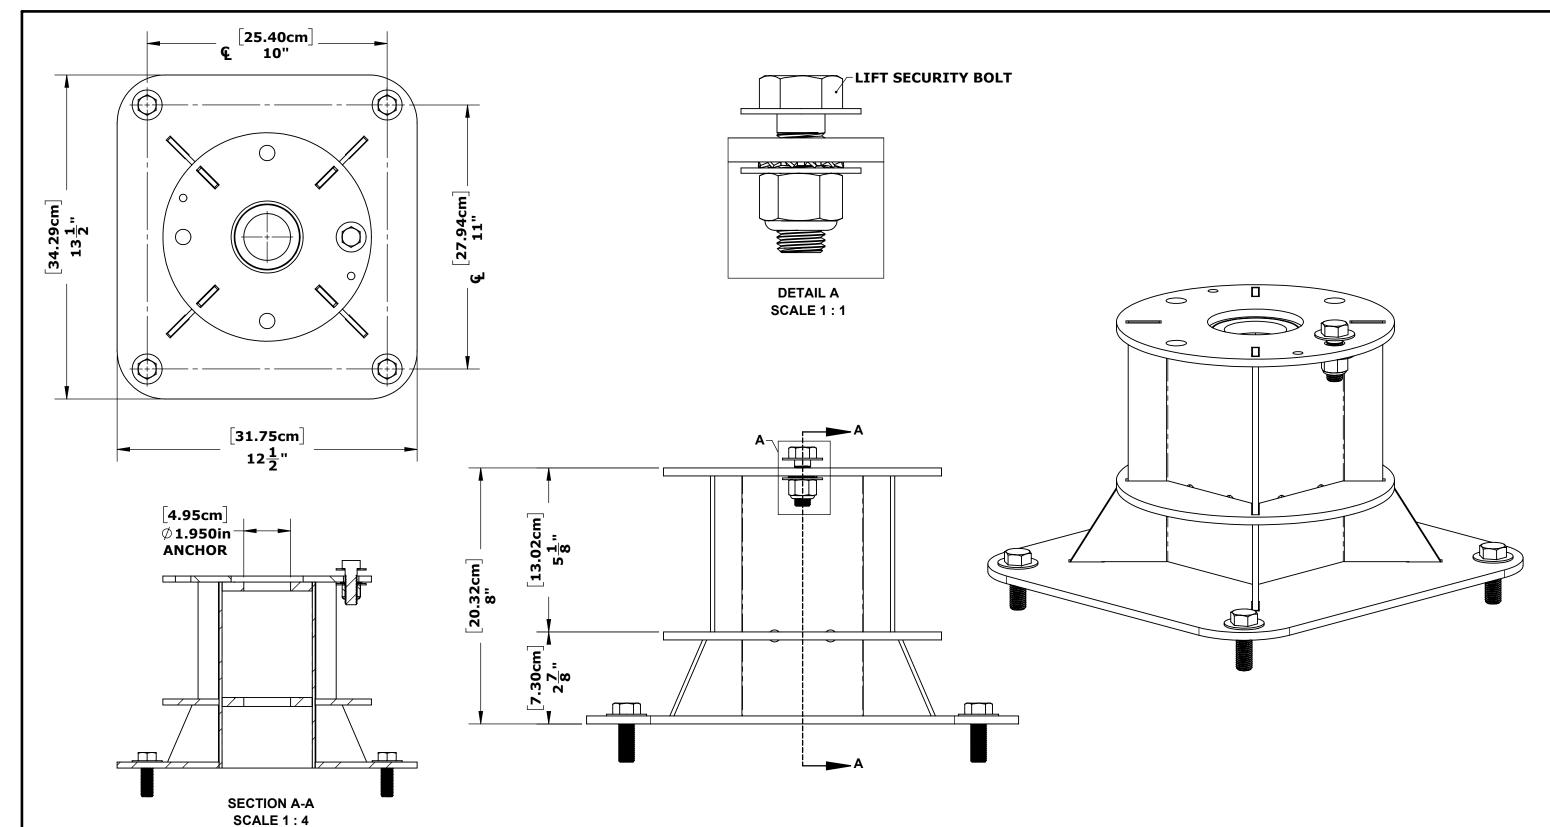

**ANCHOR - PEDESTAL - 08IN** 

F-MTYPD8 **PART NO. INV01999** 

**PROPRIETARY AND CONFIDENTIAL INFORMATION** 

Ρ1

**9889 GARRYMORE LANE** MISSOULA, MT 59808 (406) 549-0769 FAX (406) 549-2602 www.AquáCreek.com

\*SPECIFICATIONS ARE SUBJECT TO CHANGE WITHOUT NOTICE

APPROX. WEIGHT: 26.91 LBS. **REVISIONS DESCRIPTION APPROVED** REV. DATE

**INITIAL RELEASE** 

**MATERIAL: 304 STAINLESS STEEL** 

3/22/2021

**FINISH: POWDER COAT - WHITE** 