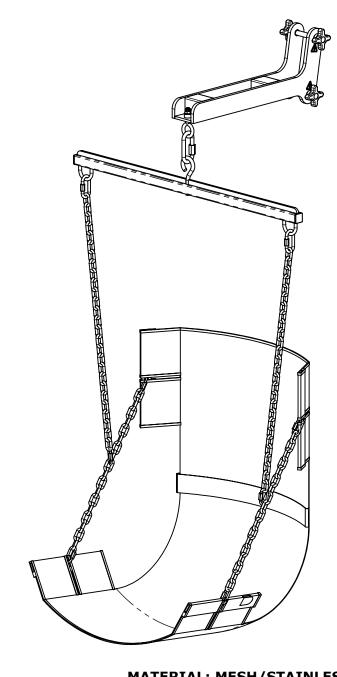

## OFFSET HANGER - W/SLING & SWIVEL F-806SLS

**PART NO. INV01493** 

**PROPRIETARY AND CONFIDENTIAL INFORMATION** 

THIS DRAWING AND ALL INFORMATION CONTAINED HEREIN IS THE SOLE PROPERTY OF AQUA CREEK PRODUCTS LLC. ANY REPRODUCTION IN PART OR AS A WHOLE WITHOUT WRITTEN PERMISSION FROM AQUA CREEK IS PROHIBITED.

\*SPECIFICATIONS ARE SUBJECT TO CHANGE WITHOUT NOTICE

MATERIAL: MESH/STAINLESS STEEL **FINISH: POWDER COAT - WHITE** APPROX. WEIGHT: 43.18 LBS.

**9889 GARRYMORE LANE** MISSOULA, MT 59808 (406) 549-0769 FAX (406) 549-2602 www.AquaCreek.com