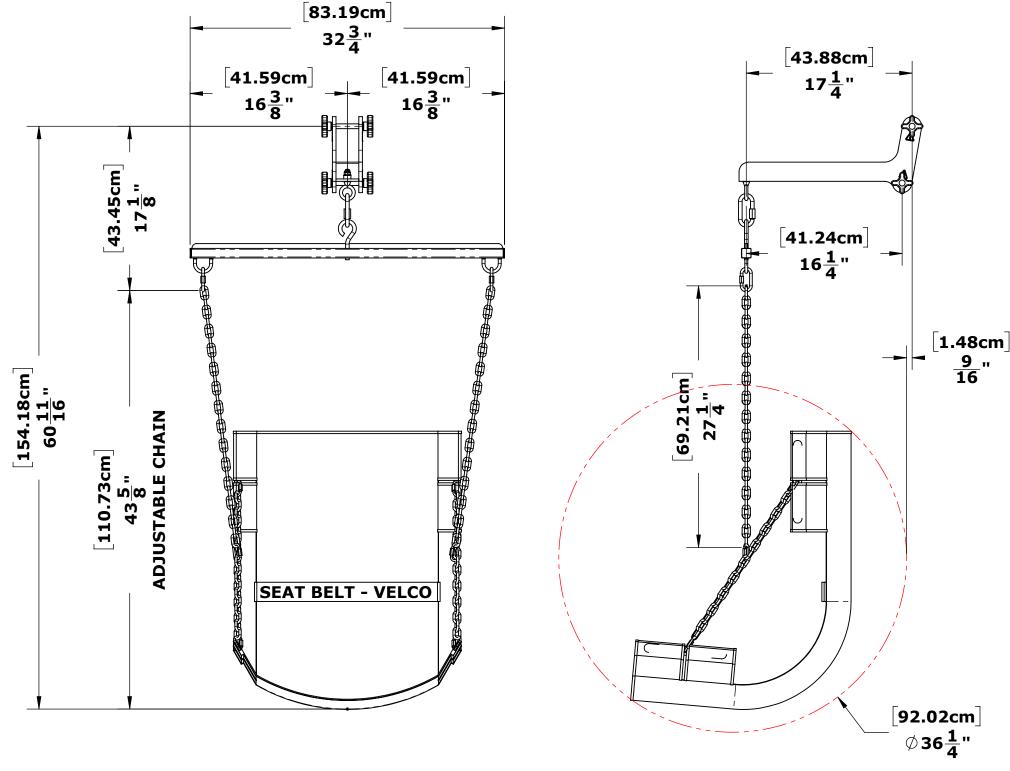

## OFFSET HANGER - W/SLING & SWIVEL F-806SLS

**PART NO. INV01493** 

**PROPRIETARY AND CONFIDENTIAL INFORMATION** 

THIS DRAWING AND ALL INFORMATION CONTAINED HEREIN IS THE SOLE PROPERTY OF AQUA CREEK PRODUCTS LLC. ANY REPRODUCTION IN PART OR AS A WHOLE WITHOUT WRITTEN PERMISSION FROM AQUA CREEK IS PROHIBITED.

\*SPECIFICATIONS ARE SUBJECT TO CHANGE WITHOUT NOTICE

MATERIAL: MESH/STAINLESS STEEL **FINISH: POWDER COAT - WHITE** APPROX. WEIGHT: 43.18 LBS.

**9889 GARRYMORE LANE** MISSOULA, MT 59808 (406) 549-0769 FAX (406) 549-2602 www.AquaCreek.com