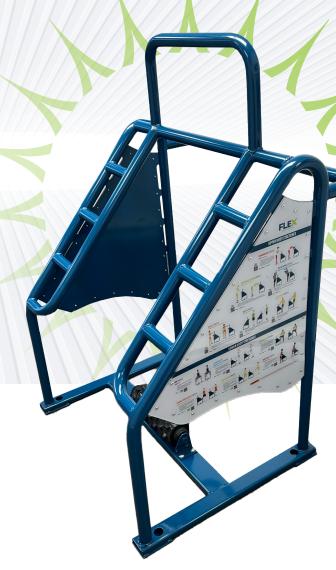

The FLEX Multi-Stretch is equipped with a robust and weatherproof rubber massage roller and numerous fixed stretching anchor points that help people improve their flexibility and overall physical well-being. The FLEX is a complete warmup, cooldown, and recovery exercise system.

# **Real Fitness Equipment** for Real Results

The FLEX promotes optimal tissue health and resilience. Featuring essential upper and lower body static and dynamic stretches, the Flex delivers them to the outside world in a tamperproof, durable, and weatherproof package.

### 18+ DIFFERENT STRETCHES

The FLEX features over 18 different stretches that target major muscle groups.

Combining self-myofascial release techniques with dynamic and static stretching options, the FLEX promotes optimal tissue health and

### INTEGRATED RUBBER ROLLER

FLEX takes your outdoor warmup and recovery to new levels by providing deep tissue release to the body's most used muscles.

Fixed to the unit and constructed

# The FLEX Multi-Stretch is built to maximize indoor or outdoor exercise areas, with over 18 stretches available: