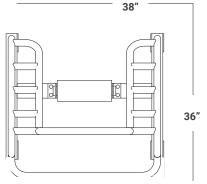

## **TECHNICAL SPECIFICATIONS**

Width: 38" / 97 cm **Length:** 36" / 92 cm Height: 56" / 143 cm

Weight: 155 lbs / 71 kg

Fall Height: 0"

**Use Zone:** 10'9" x 9'2"

Shipping Weight: 205 lbs / 93 kg

**Shipping Dimensions:** 44" wide x 45" long x 62" high /

### **CAD DRAWING**