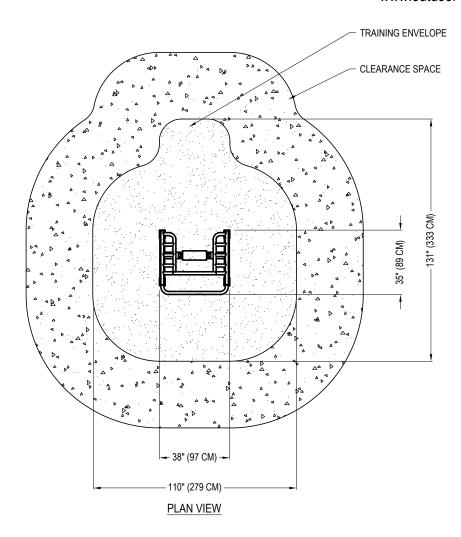

OUTDOOR FIT EXERCISE SYSTEMS #4-50 THORNHILL DRIVE DARTMOUTH, NS B3B 1S1 TOLL FREE: 1 (877) 760-6337

> PHONE: (902) 444-3447 FAX: (902) 442-8860 www.outdoor-fit.com



## SPECIFICATIONS:

**ANCHORING:** 4 x CONCRETE ANCHORS WITH RATED "PULL OUT" OR "TENSION" STRENGTH OF 3400LBS OR GREATER. ANCHORS MUST BE SECURED INTO STRUCTURAL CONCRETE.

MATERIAL: 3/16" AND 1/4" HEAVY DUTY STEEL, URETHANE RUBBER WITH A 60 DUROMETER. FINISHES: ZINC PRIMED AND POLYESTER POWDER COATED WITH UV STABILIZED COLOR PIGMENT STANDARD COLOR: RAL 5001 GREEN BLUE; CUSTOM COLORS AVAILABLE FOR AN EXTRA CHARGE

HEIGHT: 56" (143 CM); WEIGHT: 155 LBS (71 KG) NUMBER OF SIMULTANEOUS USERS: 2

## NOTES

4895-031

- 1. INSTALLATION TO BE COMPLETED IN ACCORDANCE WITH MANUFACTURER'S SPECIFICATIONS.
- 2. DO NOT SCALE DRAWING.
- 3. THIS DRAWING IS INTENDED FOR USE BY ARCHITECTS, ENGINEERS, CONTRACTORS, CONSULTANTS AND DESIGN PROFESSIONALS FOR PLANNING PURPOSES ONLY. THIS DRAWING MAY NOT BE USE