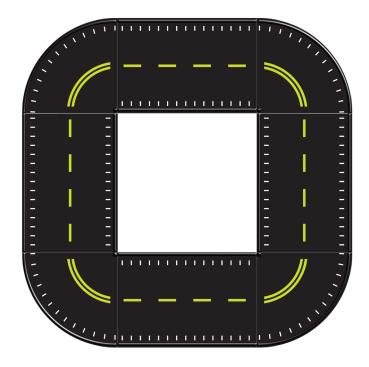

## Daytona Square Trike Path

The Daytona Square Trike Path helps keep trikes and riders safer, away from other playground traffic. Easy to set-up, change, and maintain the Daytona Square Path instantly improves the playground experience. Build their imagination by varying the track and its accessories.

This Trike Path ships without entrance/exit section. One may be added by request at no additional cost.