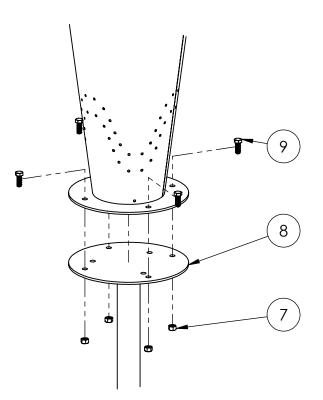

### Step 3: Secure drums.

Place the drums back over the pilot holes. If the concrete pad is at an angle, steel washers can be used as shims to adjust the levelness of each drum. Insert archor bolts through the base of each drum and into the pilot holes. Position the anchor nuts so that they are flush with the top of the bolts. Pound the anchor bolts into the holes until the anchor washers are flush with the drum base. Tighten the archor bolts until they are snug. Cover the bolt heads with the caps.