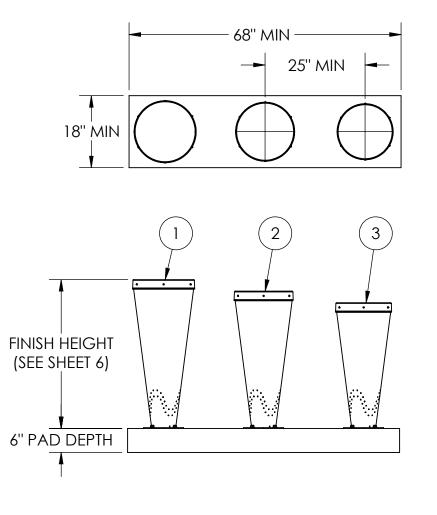

#### **Pre-install Instructions**

Determine layout style and mark layout. The drums can be laid out in a variety of styles such as an arc, cluster, or straight-line. Mark the location of one drum. Measuring from this point, mark the locatrions of the other two drums. Note that drums must be installed at least 25" apart center to center to maintain a 9" distance between each drum to meet ASTM requirements for a designated play area. Drums must also be installed in-ground or have surface-mount hardware covered by surfacing to be ASTM compliant.

### <u>Step 1: Pour Slab</u>

Pour a concrete slab atleast 18" long x 18" wide x 6" thick for each drum. A slab of 18" long x 68" wide x 6" deep can be used if drums are installed in a line. If using an existing slab, verify that the footing meets these dimensions. Make sure to verify the desired spacing between drums before pouring concrete. Verify that there is atleast 9" of space between each drum (atleast 25" apart center to center) if installed in a designated play area. Allow concrete to cure according to the manufacurer's recommendations.