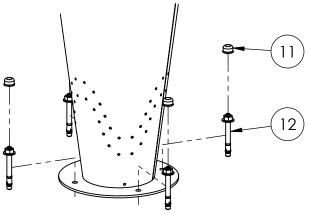

### Step 1: Assemble Drums

After applying a few drops of threadlocking fluid to the ends of the bolt threads, use the 3/8" hex head bolts and 3/8" hex nuts to secure the post extensions to each drum.

Step 2: Dig holes. After choosing your layout, excavate (3) 10" DIA holes 34" deep at the marked locations (1 hole per drum).