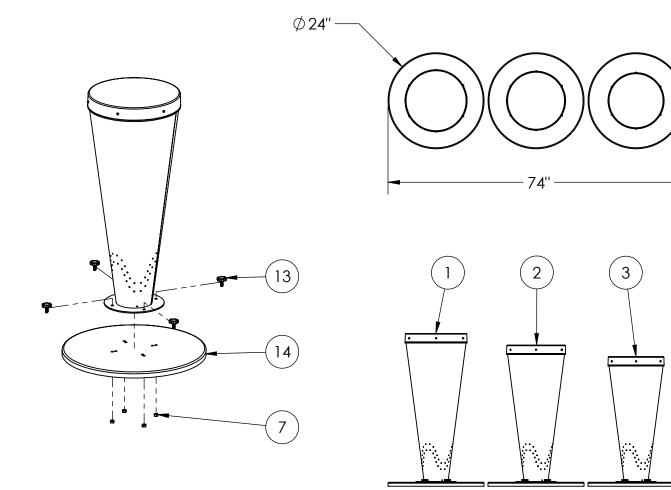

#### Step 1: Attach Drums to Bases

Using the provided hardware, secure each of the drums to the portable mount bases. Note that portable mount drums should not be placed in the designated play area, as this will fail to meet compliance standards.