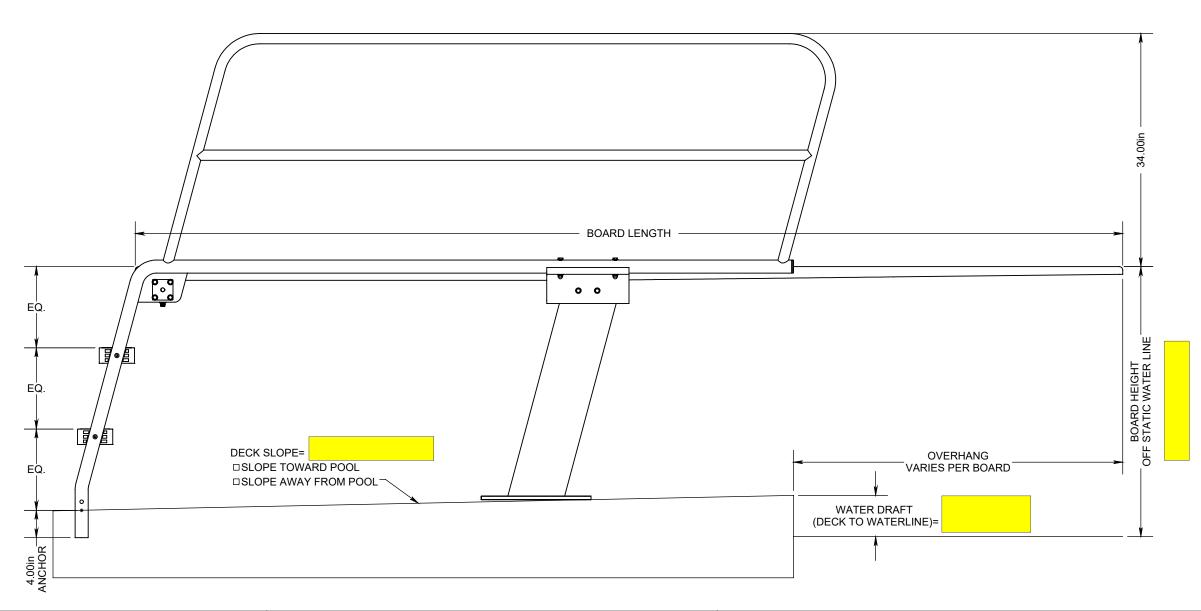

| ANCHORING            |         | STEP ENTRY      |  |
|----------------------|---------|-----------------|--|
| □ CAGE ANCHOR        |         | □REAR           |  |
| □FLANGE MOUNT (\$\$) |         | □LEFT<br>□RIGHT |  |
| DIVING BOARD         |         |                 |  |
| LENGTH               | OVERHAN | IG MATERIAL     |  |
| □10'                 | 30"     |                 |  |
| □12' (SHOWN)         | 48"     | □ALUMINUM       |  |
| □14'                 | 60"     | □FIBERGLASS     |  |
| □16'                 | 72"     |                 |  |

## **ENGINEERING DATA**

| PRODUCT   | : DIVESTAND          | - FIXED FU | LCRUM |           |   |  |  |
|-----------|----------------------|------------|-------|-----------|---|--|--|
| MODEL #:  |                      | CATALOG #: |       | REVISION: | Α |  |  |
| MATERIAL: | 304L STAINLESS STEEL |            |       |           |   |  |  |
| FINISH #: | 600 GRIT             |            |       |           |   |  |  |

## **NOTE:**

1 DIMENSIONS VARY WITH SPECIFIC APPLICATIONS.
SPECIFICATIONS ARE NOMINAL AND ARE SUBJECT TO CHANGE.
PLEASE CONTACT SPECTRUM AQUATICS FOR CUSTOM
APPLICATIONS