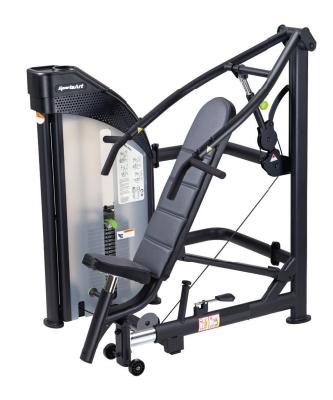

## DF308 MULTI PRESS

The SportsArt Dual Function Strength Series is uniquely engineered to offer training on multiple muscle groups per station without compromising range of motion or user experience, making them ideal for smaller spaces.

## **KEY FEATURES**

- · Multi-position grip for improved biomechanics
- Adjustable starting position targets different muscle groups
- Plate increments: 20 x 11 lbs (5 kg)
- Innovative slide-out seat offers multiple lifting positions

| TECHNICAL DETAILS  |                                                                                                 |
|--------------------|-------------------------------------------------------------------------------------------------|
| Unit Weight        | 500.5 lbs / 227.5 kg                                                                            |
| Dimensions (LxWxH) | 55.7 x 56.6 x 65.1 in / 141.4 x 143.8 x 165.4 cm                                                |
| Weight Stack       | 220 lbs / 100 kg                                                                                |
| Max User Weight    | 500 lbs / 227 kg                                                                                |
| Starting Weight    | 20 lbs / 9 kg                                                                                   |
| Features           | 5 inch deep groove POM pulleys provide consistent cable tracking  14-gauge machine welded frame |
|                    | Stainless steel guide rods resist rust and maintain smooth operation                            |
|                    | Heavy-duty marine grade cushions                                                                |
|                    | Multiple adjustment points for maximum customization                                            |