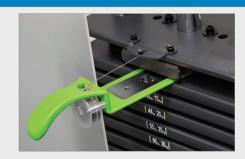

Stacks feature sound dampeners and magnetized selector fork for maximum stability