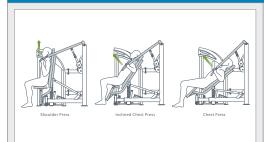

## **NOTABLE DETAILS**

Dual Function Series allows users to work at least 2 major muscle groups per machine maximizing both space and convenience

Back rest adjustment knob easily changes angle for shoulder press, incline chest press and chest press exercises