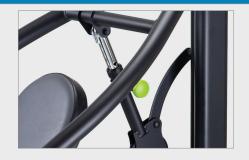

## **NOTABLE DETAILS**

Dual Function Series allows users to work at least 2 major muscle groups per machine maximizing both space and convenience

Back rest adjustment knob easily changes angle for shoulder press, incline chest press and chest press exercises