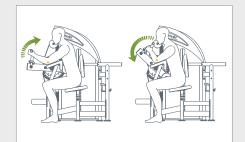

## **NOTABLE DETAILS**

Dual Function Series allows users to work at least 2 major muscle groups per machine maximizing both space and convenience

Dual cam system improves biomechanics and reduces cable slack