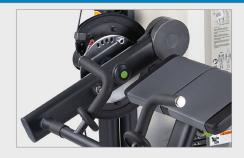

## **KEY FEATURES**

- Direct drive system offers two opposing cams for less cable-slop and faster workout changeover
- Seat back and bottom are adjustable to accommodate different heights
- Plate increments: 20 x 11 lbs ( 5 kg)
- · Heavy duty arm pad with chest support

## **NOTABLE DETAILS**

Dual Function Series allows users to work at least 2 major muscle groups per machine maximizing both space and convenience

Dual cam system improves biomechanics and reduces cable slack