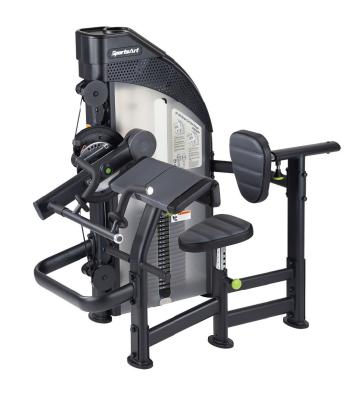

## DF305 BICEP/TRICEP

The SportsArt Dual Function Strength Series is uniquely engineered to offer training on multiple muscle groups per station without compromising range of motion or user experience, making them ideal for smaller spaces.

## **KEY FEATURES**

- Direct drive system offers two opposing cams for less cable-slop and faster workout changeover
- Seat back and bottom are adjustable to accommodate different heights
- Plate increments: 20 x 11 lbs ( 5 kg)
- · Heavy duty arm pad with chest support

| TECHNICAL DETAILS  |                                                                                                |  |
|--------------------|------------------------------------------------------------------------------------------------|--|
| TECHNICAL DETAILS  |                                                                                                |  |
| Unit Weight        | 484 lbs / 220 kg                                                                               |  |
| Dimensions (LxWxH) | 54.5 x 41.6 x 57 in / 138.3 x 105.7 x 144.7 cm                                                 |  |
| Weight Stack       | 220 lbs / 100 kg                                                                               |  |
| Max User Weight    | 500 lbs / 227 kg                                                                               |  |
| Starting Weight    | Bicep: 11 lbs / 5 kg<br>Tricep: 6.5 lbs / 3 kg                                                 |  |
| Features           | 5 inch deep groove POM pulleys provide consistent cable tracking 14-gauge machine welded frame |  |
|                    | Stainless steel guide rods resist rust and maintain smooth operation                           |  |
|                    | Heavy-duty marine grade cushions                                                               |  |
|                    | Multiple adjustment points for maximum customization                                           |  |