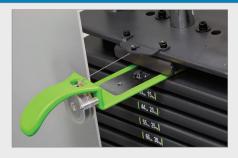

Stacks feature sound dampeners and magnetized selector fork for maximum stability