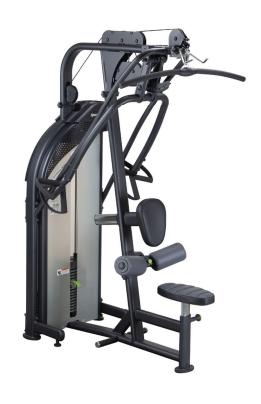

## DF303 LAT PULLDOWN/MID ROW

The SportsArt Dual Function Strength Series is uniquely engineered to offer training on multiple muscle groups per station without compromising range of motion or user experience, making them ideal for smaller spaces.

## **KEY FEATURES**

- Multi-position handlebars work different areas of the back
- Adjustable seat and chest pad to accommodate different heights
- Plate increments: 8 x 11 lbs (5 kg);
   8 x 16.5 lbs (7.5 kg)
- · Foot rests for stabilization

## **NOTABLE DETAILS**

Dual Function Series allows users to work at least 2 major muscle groups per machine maximizing both space and convenience

Innovative pulling arm has an additional setting to allow for chest press, increasing the number of available exercises