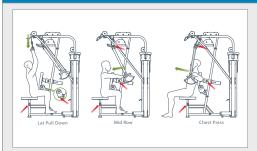

## DF303 LAT PULLDOWN/MID ROW

The SportsArt Dual Function Strength Series is uniquely engineered to offer training on multiple muscle groups per station without compromising range of motion or user experience, making them ideal for smaller spaces.

## **KEY FEATURES**

- Multi-position handlebars work different areas of the back
- Adjustable seat and chest pad to accommodate different heights
- Plate increments: 8 x 11 lbs (5 kg);
   8 x 16.5 lbs (7.5 kg)
- · Foot rests for stabilization

## **NOTABLE DETAILS**

Dual Function Series allows users to work at least 2 major muscle groups per machine maximizing both space and convenience

Innovative pulling arm has an additional setting to allow for chest press, increasing the number of available exercises