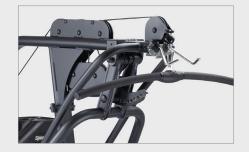

## **KEY FEATURES**

- Multi-position handlebars work different areas of the back
- Adjustable seat and chest pad to accommodate different heights
- Plate increments: 8 x 11 lbs (5 kg);
   8 x 16.5 lbs (7.5 kg)
- · Foot rests for stabilization

## **NOTABLE DETAILS**

Dual Function Series allows users to work at least 2 major muscle groups per machine maximizing both space and convenience

Innovative pulling arm has an additional setting to allow for chest press, increasing the number of available exercises