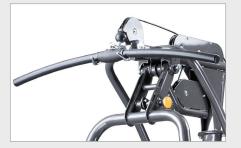

## **KEY FEATURES**

- Multi-position handlebars work different areas of the back
- Adjustable seat and chest pad to accommodate different heights
- Plate increments: 8 x 11 lbs (5 kg); 8 x 16.5 lbs (7.5 kg)
- Foot rests for stabilization

## **NOTABLE DETAILS**

Dual Function Series allows users to work at least 2 major muscle groups per machine maximizing both space and convenience

Innovative pulling arm has an additional setting to allow for chest press, increasing the number of available exercises