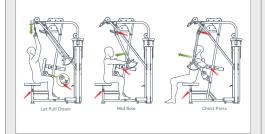

## DF203 LAT PULLDOWN/MID ROW

The SportsArt Dual Function Strength Series is uniquely engineered to offer training on multiple muscle groups per station without compromising range of motion or user experience, making them ideal for smaller spaces.

## **NOTABLE DETAILS**

Dual Function Series allows users to work at least 2 major muscle groups per machine maximizing both space and convenience

Innovative pulling arm has an additional setting to allow for chest press, increasing the number of available exercises