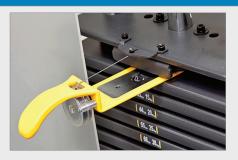

## **KEY FEATURES**

- Multi-position handlebars work different areas of the back
- Adjustable seat and chest pad to accommodate different heights
- Plate increments: 8 x 11 lbs (5 kg); 8 x 16.5 lbs (7.5 kg)
- Foot rests for stabilization