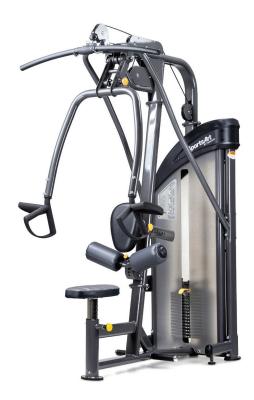

## DF203 LAT PULLDOWN/MID ROW

The SportsArt Dual Function Strength Series is uniquely engineered to offer training on multiple muscle groups per station without compromising range of motion or user experience, making them ideal for smaller spaces.

## **KEY FEATURES**

- Multi-position handlebars work different areas of the back
- Adjustable seat and chest pad to accommodate different heights
- Plate increments: 8 x 11 lbs (5 kg); 8 x 16.5 lbs (7.5 kg)
- Foot rests for stabilization

## **NOTABLE DETAILS**

Dual Function Series allows users to work at least 2 major muscle groups per machine maximizing both space and convenience

Innovative pulling arm has an additional setting to allow for chest press, increasing the number of available exercises