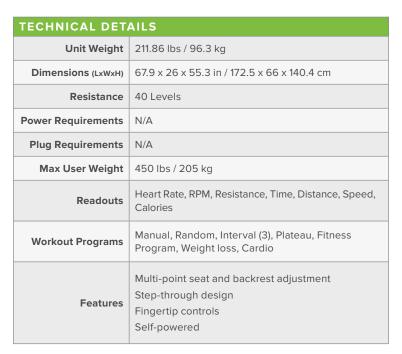

## C574R RECUMBENT CYCLE

SportsArt's ECO-NATURAL™ Elite line is the embodiment of design, technology, sustainability, and cardiovascular excellence. The sleek angles and practical features combine with a self-powered design to provide users with an engaging workout. The C574R Recumbent Cycle features an easy stepthrough design for ease-of-access, adjustable seat and seat back, and fingertip resistance controls.

## **KEY FEATURES**

- · Horizontal seat and backrest adjustments
- · Contact HR sensors
- Self-powered

| WARRANTY*       |                           |                              |
|-----------------|---------------------------|------------------------------|
| Туре            | Commercial no usage limit | Light Commercial ≤ 6 hrs/day |
| Frame           | Lifetime**                | Lifetime**                   |
| Parts           | 3 Years                   | 5 Years                      |
| Wear Items      | 3 Years                   | 5 Years                      |
| Labor           | 3 Years                   | 3 Years                      |
| High Wear Items | 90 days, no labor         | 90 days, no labor            |