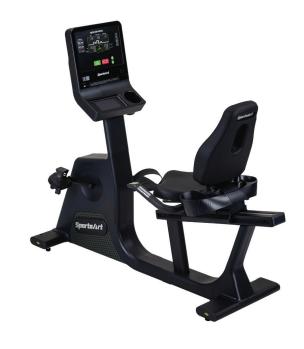

## C574R RECUMBENT CYCLE

SportsArt's ECO-NATURAL™ Elite line is the embodiment of design, technology, sustainability, and cardiovascular excellence. The sleek angles and practical features combine with a self-powered design to provide users with an engaging workout. The C574R Recumbent Cycle features an easy stepthrough design for ease-of-access, adjustable seat and seat back, and fingertip resistance controls.

## **KEY FEATURES**

- · Horizontal seat and backrest adjustments
- · Contact HR sensors
- Self-powered

| WARRANTY*       |                           |                              |
|-----------------|---------------------------|------------------------------|
| Туре            | Commercial no usage limit | Light Commercial ≤ 6 hrs/day |
| Frame           | Lifetime**                | Lifetime**                   |
| Parts           | 3 Years                   | 5 Years                      |
| Wear Items      | 3 Years                   | 5 Years                      |
| Labor           | 3 Years                   | 3 Years                      |
| High Wear Items | 90 days, no labor         | 90 days, no labor            |