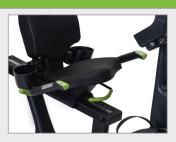

seat and seat back, and fingertip resistance controls.

## **KEY FEATURES**

- · Horizontal seat and backrest adjustments
- · Contact HR sensors
- Self-powered





| WARRANTY*       |                           |                              |
|-----------------|---------------------------|------------------------------|
| Туре            | Commercial no usage limit | Light Commercial ≤ 6 hrs/day |
| Frame           | Lifetime**                | Lifetime**                   |
| Parts           | 3 Years                   | 5 Years                      |
| Wear Items      | 3 Years                   | 5 Years                      |
| Labor           | 3 Years                   | 3 Years                      |
| High Wear Items | 90 days, no labor         | 90 days, no labor            |





Seat and backrest adjustment